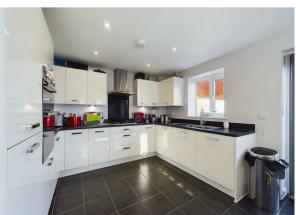

Upon entering, you are welcomed into a generous reception room that provides an inviting space for relaxation and entertainment. The heart of the home is undoubtedly the modern kitchen/diner, which is both stylish and functional, making it ideal for family gatherings or dinner parties with friends. The Ground Floor is also complimented by a large WC which doubles up as a utility room and an in built washing machine.