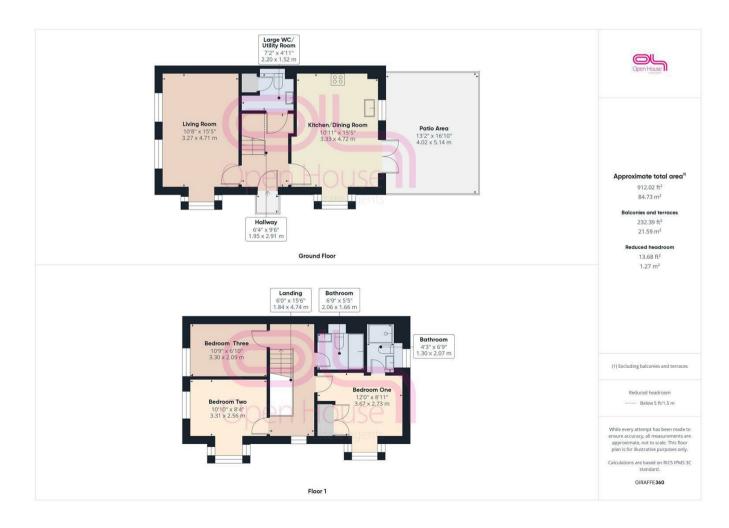

Upon entering, you are welcomed into a generous reception room that provides an inviting space for relaxation and entertainment. The heart of the home is undoubtedly the modern kitchen/diner, which is both stylish and functional, making it ideal for family gatherings or dinner parties with friends. The Ground Floor is also complimented by a large WC which doubles up as a utility room and an in built washing machine.

This delightful residence features three well-proportioned bedrooms, providing ample space for a growing family or guests. The property is complemented by two bathrooms, ensuring convenience and privacy for all occupants.

Outside, you will find a manicured and landscaped garden which has a large patio area. This leads down to the useful lawn section with raised flower boarders. To the side are two dedicated parking spaces, a valuable asset in this desirable area. The combination of modern upgrades and thoughtful design makes this house a wonderful opportunity for anyone seeking a comfortable and stylish home in Peacehaven.