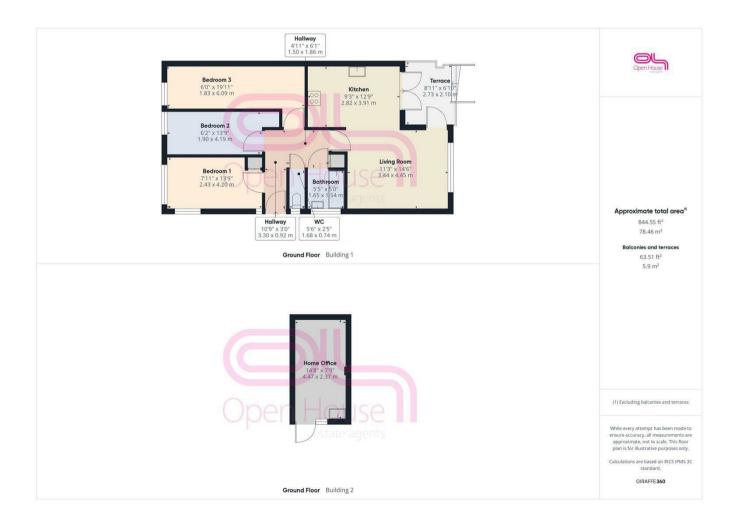

One of the standout features of this property is the self-contained work office, ideal for those who work from home or require a dedicated space for projects. This versatile area can also serve as a hobby room or additional storage, catering to your personal needs.

Parking will never be an issue here, as the property offers ample space for several vehicles, making it convenient for families or guests. Furthermore, with no onward chain, you can enjoy a smooth and swift transition into your new home.