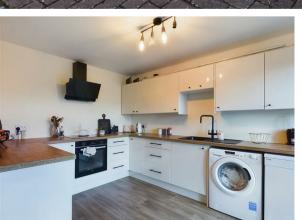

The bungalow features a well-designed reception room that invites natural light, creating a warm and welcoming atmosphere. The property is in good decorative order throughout, ensuring that you can move in with ease and enjoy your new surroundings from day one. The recently fitted kitchen and bathroom add a modern touch, providing both style and functionality for everyday living.