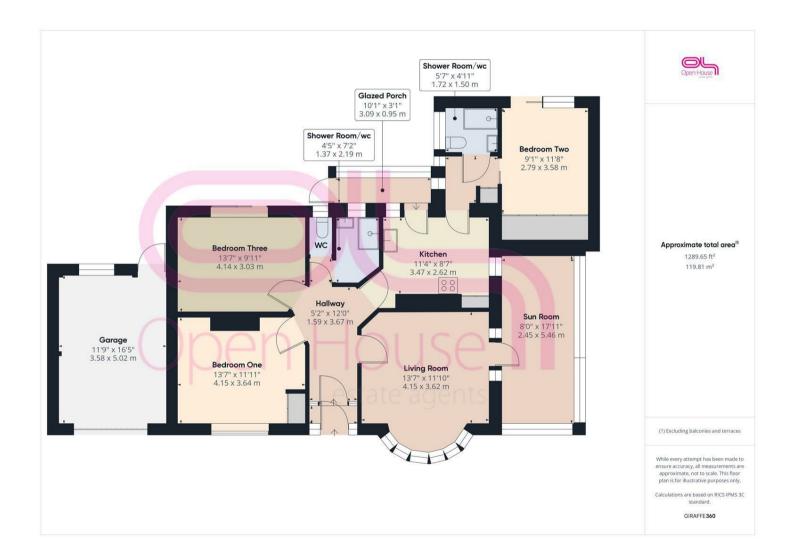

## Central Avenue, Telscombe Cliffs, Peacehaven, BN10 7NB

Asking Price £475,000 Council Tax Band: D

We are DELIGHTED to bring to the market this OLDER STYLE, SPACIOUS, DETACHED bungalow which offers masses of POTENTIAL. The functional layout complemented by the location makes this home ideal for families seeking a practical home. Furthermore, there is still plenty of space on this extremely large plot to further extend and increase the footprint if the need arises. The location is terrific, just a short stroll will take you to the South Coast Road with its regular bus services between Brighton and Eastbourne. Local primary and secondary schools, the meridian shopping centre and other amenities are also close by. The front door opens into the entrance lobby and a further door accesses the spacious hallway. From here access is gained into all of the principle rooms. The westerly aspect lounge features a fireplace that takes centre stage alongside a large circular bay window which overlooks the front garden. A door from here accesses the spacious sun room/office which offers plenty of space for furniture. The refitted kitchen lies nearby and offers a range of units alongside contrasting work surfaces and appliance space too. A window and door access the rear loggia and then into the tremendous garden. The master bedroom suite lies nearby and offers a spacious bedroom with built in storage and a nearby shower room/wc. This could be reconfigured to create annexe style accommodation should the need arise. There are two further double bedrooms, one to the front with fitted storage and the other to the rear. These are complimented by a shower room/wc which consists of a shower, wc and basin. The front garden is well presented, and a private drive leads to the oversized garage. Lastly the rear garden is a gardeners delight. It offers plenty of lawn space for the children to play and areas for the adults to relax in and enjoy the sunny aspect. There are numerous beds, borders and trees within this private and secluded space.