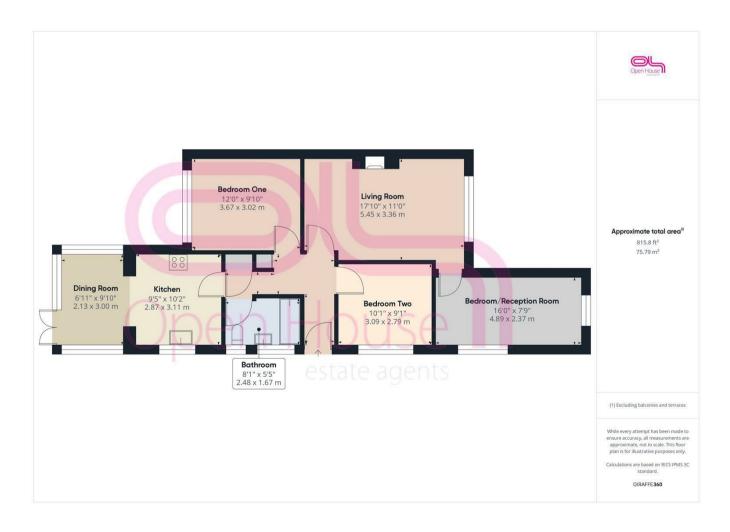

## Roderick Avenue, Peacehaven, BN10 8BS Asking Price £345,000 Council Tax Band: C

If you are looking for ADAPTABLE accommodation and a WELL CONNECTED location, then this bungalow could be the PERFECT choice. Positioned CENTRALLY, you will find local shops, schools and bus routes all nearby and offering either three bedrooms and two receptions, or two receptions, two bedrooms and a hobby/office room this home really does offer flexibility.

This well presented bungalow has been in the current owners home for many years, but now is the time for a new family to take possession and make it their own. The property offer a modern fitted kitchen which is open plan onto the dining room, a separate lounge and two/three generous bedrooms. The modern bathroom/wc completes the smart interior.