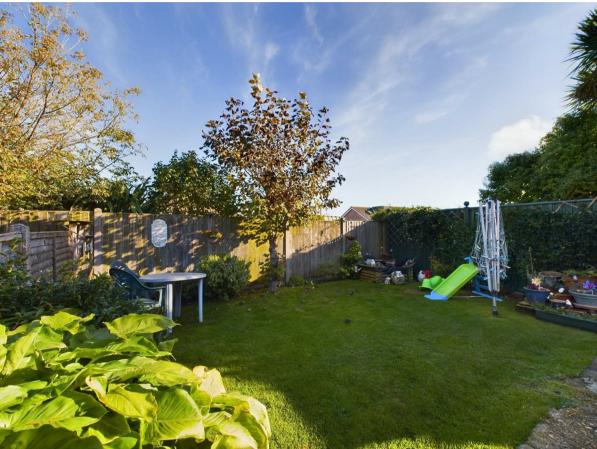

Moving outside you will find gated access to the side that leads to the well stocked and secure rear garden. Lastly, parking will be of no concern as the front garden offers large area of hard standing for at least two cars.