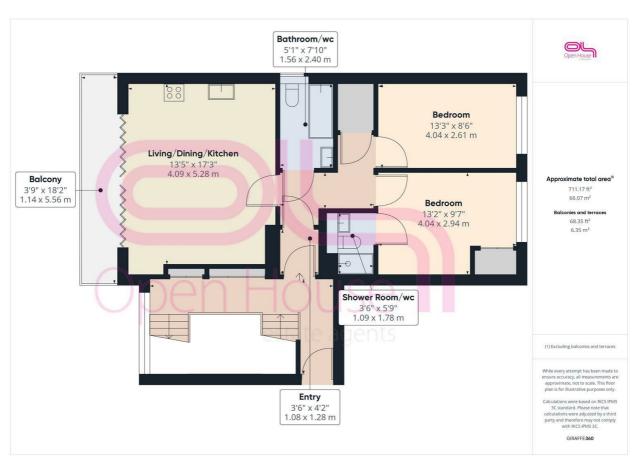

## South Coast Road, Peacehaven, BN10 8SX Leasehold Asking Price £265,000

Conveniently located on the South Coast Road in Peacehaven, this STUNNING stunning apartment offers a LUXURIOUS COASTAL LIFESTYLE. The property boasts a spacious OPEN PLAN living/dining/kitchen room, two inviting DOUBLE bedrooms, and not only a bathroom/wc, but an ENSUITE shower room/wc too, making it an ideal space for comfortable living.

The two excellent double bedrooms provide ample space, with the main bedroom featuring a built-in wardrobe, dressing area, and a quality ensuite shower room for added convenience. The open plan living space is a true highlight, offering a MODERN KITCHEN that is perfect for both everyday living and entertaining guests alongside more than enough space for your soft furnishings.

Furthermore, this property comes with ALLOCATED PARKING for one vehicle, ensuring that parking is never a hassle. With low outgoings, a long lease, and the added advantage of an EWS1 certificate, this flat presents a fantastic opportunity for those seeking a stylish and hassle-free living experience by the coast.