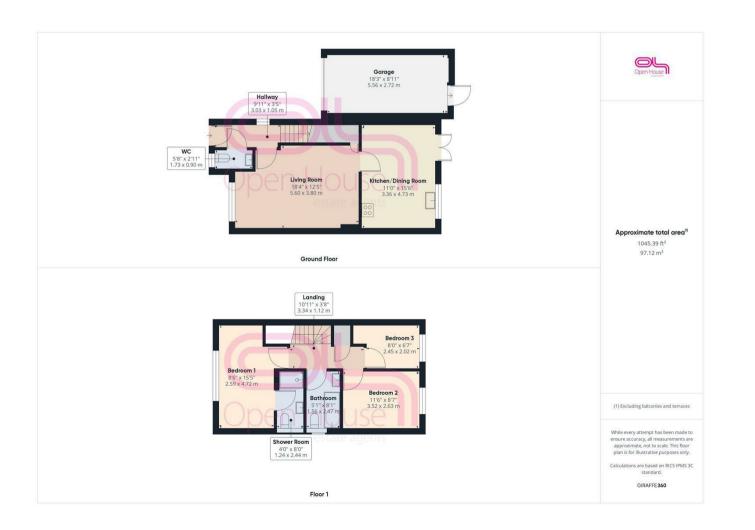

As you step inside, you'll be greeted by a lovely reception room where you can relax and unwind after a long day. With three bedrooms, there's plenty of space for everyone to have their own sanctuary. The two bathrooms ensure that there's no need to queue during the morning rush.