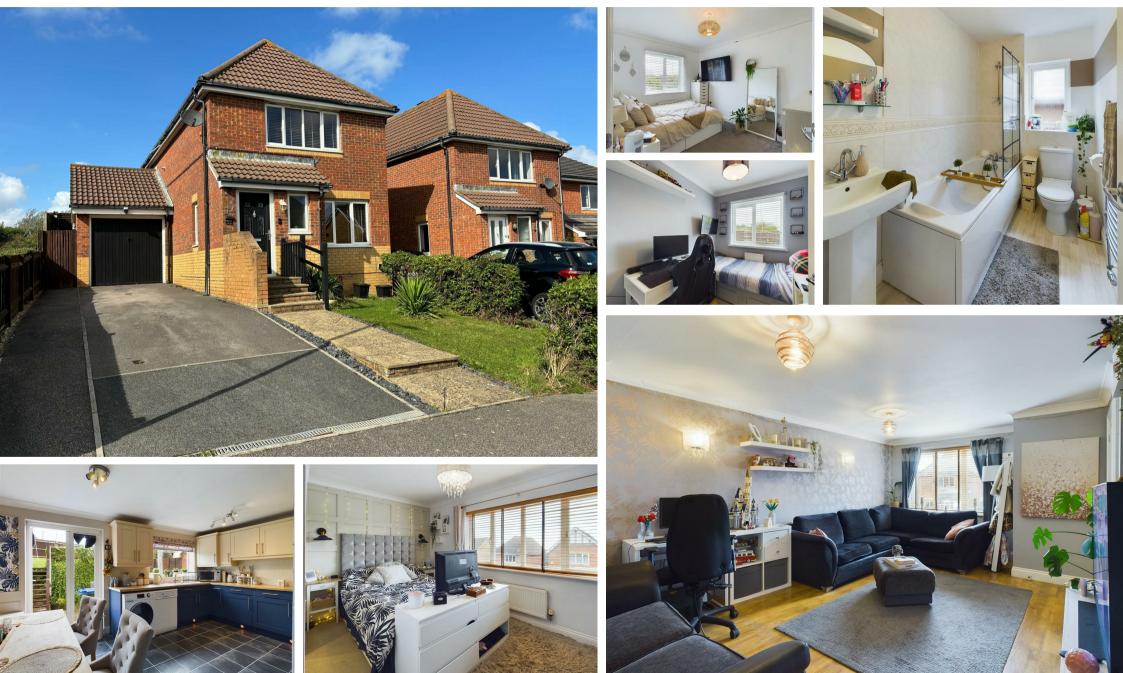

Haven Way, Newhaven, BN9 9TD £375,000 Council Tax Band: D

Welcome to this charming property located on Haven Way in Newhaven! This DELIGHTFUL house boasts a WARM and WELCOMING atmosphere with its SPACIOUS accommodation, making it perfect for families or those who love to entertain.

As you step inside, you'll be greeted by a lovely reception room where you can relax and unwind after a long day. With three bedrooms, there's plenty of space for everyone to have their own sanctuary. The two bathrooms ensure that there's no need to queue during the morning rush.

One of the highlights of this property is the stunning sea views to the front, providing a picturesque backdrop to your daily life. Imagine waking up and enjoying your morning coffee with a view!

Located close to Seahaven School, this house is ideal for families with children. The good decorative order means you can move in and start enjoying your new home right away, without the need for any immediate renovations.