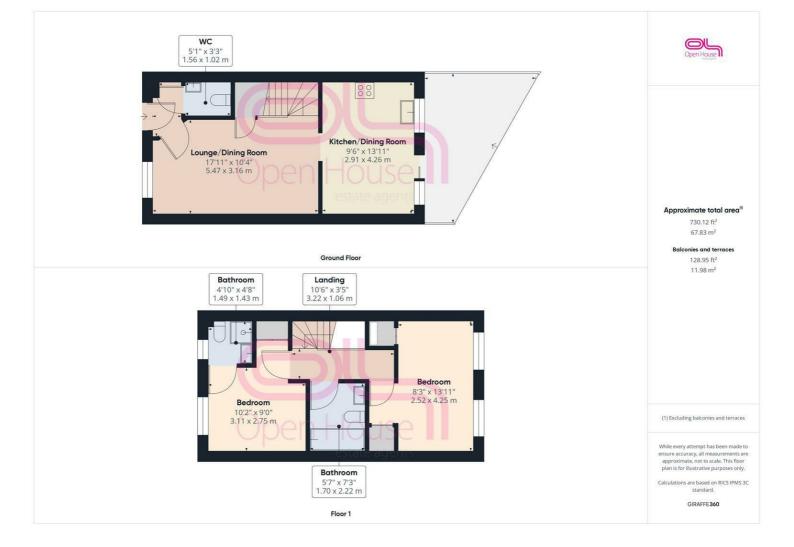

## 98 Westview Close, Peacehaven, BN10 8FB Asking Price £305,000

Nestled in Westview Close of Peacehaven, this CHARMING two-bedroom (PREVIOUSLY THREE) end of terrace house is a gem waiting to be discovered. Boasting a SPACIOUS lounge/dining room, a LIGHT- FILLED kitchen/dining room, and two bathrooms, this property offers ample space for comfortable living.