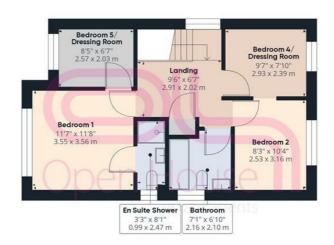

Bedroom Five ( Currently a Dressing Room ) 8'5" x 6'7" (2.57 x 2.03)

Bedroom Two 8'3" x 10'4" (2.53 x 3.16)

Bedroom Four ( Currently a Dressing Room) 9'7" x 7'10" (2.93 x 2.39)

Family Bathroom 7'1" x 6'10" (2.16 x 2.10)