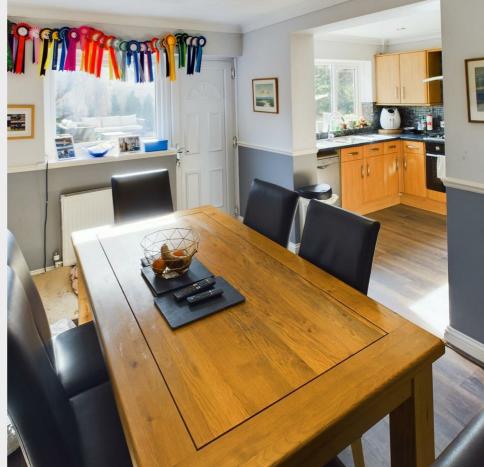

The Martins, Kirby Drive, Telscombe Cliffs, Peacehaven, BN10 7JL Freehold

Welcome to this charming property located on Kirby Drive in the picturesque area of Telscombe Cliffs. This delightful house boasts two reception rooms, perfect for entertaining guests or simply relaxing with your loved ones.

Dining Room 13'0" x 8'5" (3.98 x 2.59)

Kitchen 9'11" x 8'0" (3.04 x 2.46)

Bedroom Three 12'10" x 10'4" (3.92 x 3.15)

Stairs to First Floor

Bedroom One 11'7" x 11'8" (3.55 x 3.56)

En Suite Shower Room 3'2" x 8'1" (0.99 x 2.47)