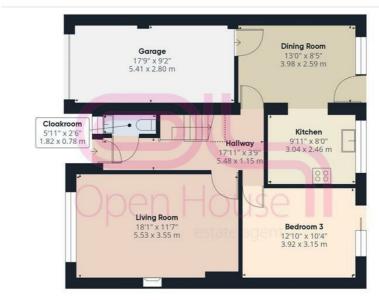

206 South Coast Road
Peacehaven
East Sussex
BN10 8JP
01273 830 987
bnsales@localagent.co.uk

www.openhousebrighton.co.uk

Entrance Hallway 17'11" x 3'9" (5.48 x 1.15)

Cloakroom 5'11" x 2'6" (1.82 x 0.78)

Living Room 18'1" x 11'7" (5.53 x 3.55)

Dining Room 13'0" x 8'5" (3.98 x 2.59)

Kitchen 9'11" x 8'0" (3.04 x 2.46)

Bedroom Three 12'10" x 10'4" (3.92 x 3.15)

Stairs to First Floor

Bedroom One 11'7" x 11'8" (3.55 x 3.56)

En Suite Shower Room 3'2" x 8'1" (0.99 x 2.47)

Garden

Garage 17'8" x 9'2" (5.41 x 2.80)

**Ground Floor** 

Floor 1