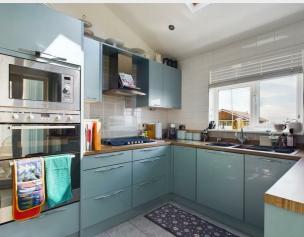

Step inside, and you'll find that this three bedroom bungalow is in excellent decorative order, ensuring a warm and welcoming atmosphere throughout. The modern kitchen is a chef's delight, equipped with everything you need to whip up delicious meals, while the bathroom offers a tranquil space to rejuvenate.

## **Entrance Hallway**

Living Room 17'6" x 12'4" (5.35 x 3.77)

Kitchen 8'11" x 12'4" (2.72 x 3.76)

Conservatory 17'8" x 8'11" (5.39 x 2.72)

Shower Room 6'9" x 5'5" (2.08 x 1.66)

Bedroom 1 16'3" x 12'5" (4.96 x 3.80)