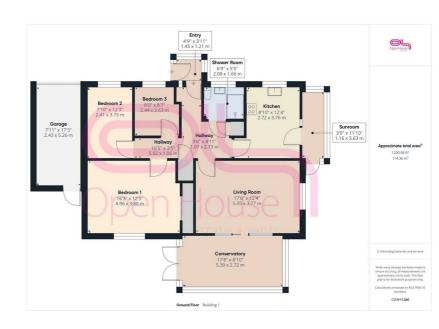

## **Entrance Hallway**

Living Room 17'6" x 12'4" (5.35 x 3.77)

Kitchen 8'11" x 12'4" (2.72 x 3.76)

Conservatory 17'8" x 8'11" (5.39 x 2.72)

Shower Room 6'9" x 5'5" (2.08 x 1.66)

Bedroom 1 16'3" x 12'5" (4.96 x 3.80)

Bedroom 2 7'10" x 12'3" (2.41 x 3.75)

Bedroom 3 8'0" x 8'7" (2.44 x 2.63)

## Gardens

Garage 17'8" x 8'11" (5.39 x 2.72)

206 South Coast Road Peacehaven East Sussex BN10 8JP 01273 830 987 bnsales@localagent.co.uk

www. openhouse bright on. co.uk