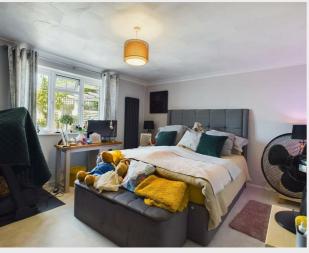

Step inside, and you'll find that this three bedroom bungalow is in excellent decorative order, ensuring a warm and welcoming atmosphere throughout. The modern kitchen is a chef's delight, equipped with everything you need to whip up delicious meals, while the bathroom offers a tranquil space to rejuvenate.

## **Entrance Hallway**

Living Room 17'6" x 12'4" (5.35 x 3.77)

Kitchen 8'11" x 12'4" (2.72 x 3.76)

Conservatory 17'8" x 8'11" (5.39 x 2.72)

Shower Room 6'9" x 5'5" (2.08 x 1.66)

Bedroom 1 16'3" x 12'5" (4.96 x 3.80)

Bedroom 2 7'10" x 12'3" (2.41 x 3.75)

Bedroom 3 8'0" x 8'7" (2.44 x 2.63)