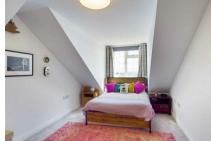

The modern kitchen is a decent size with lots of matching cupboards and drawers, work surfaces and integrated appliances are included too. A window overlooks the rear of the block.

Both bedrooms are generous doubles with one having the benefit of built in storage. The master is south facing and has the added advantage of views over rooftops and towards the English Channel. Completing the interior accommodation is the modern white bathroom/wc, which comprises of bath with shower over, wc and basin.