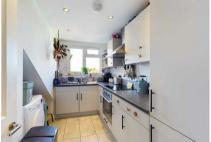

The modern kitchen is a decent size with lots of matching cupboards and drawers, work surfaces and integrated appliances are included too. A window overlooks the rear of the block.

Both bedrooms are generous doubles with one having the benefit of built in storage. The master is south facing and has the added advantage of views over rooftops and towards the English Channel. Completing the interior accommodation is the modern white bathroom/wc, which comprises of bath with shower over, wc and basin.