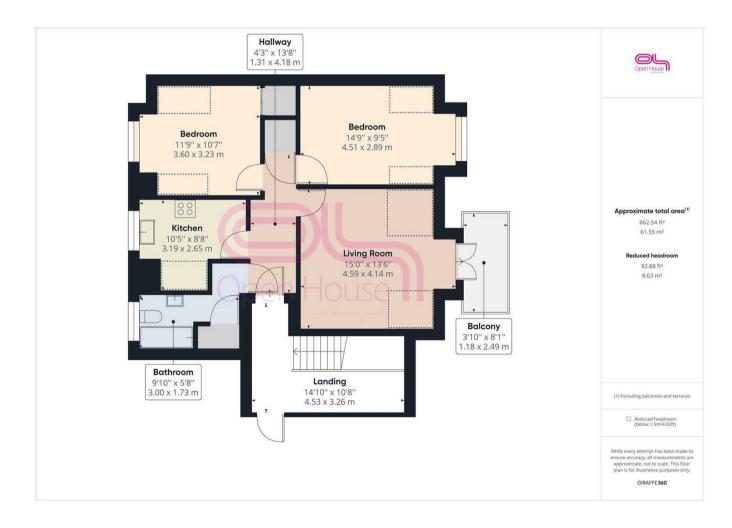

On approach to the apartment you will notice the well presented common ways which is always a good indicator of a well run block. The property itself has a spacious entrance hall which is neutrally decorated and offers plenty of storage. Reception space is very generous and the lounge/dining room has French doors which lead onto a South facing balcony which has super views towards the English channel and on a fine day you can see the Palace Pier.

The modern kitchen is a decent size with lots of matching cupboards and drawers, work surfaces and integrated appliances are included too. A window overlooks the rear of the block.

Both bedrooms are generous doubles with one having the benefit of built in storage. The master is south facing and has the added advantage of views over rooftops and towards the English Channel. Completing the interior accommodation is the modern white bathroom/wc, which comprises of bath with shower over, wc and basin.