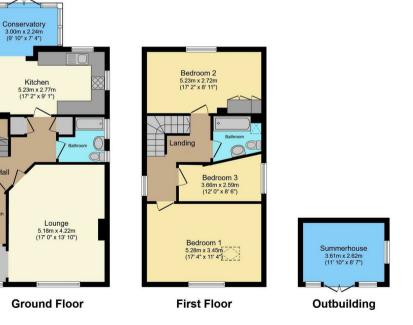

The property is entered via an entrance porch and beautifully presented entrance hall, with ornate tiled flooring and through access through to the particularly impressive, dual aspect living room featuring a stunning brick tiled feature chimney and wood panel flooring. Across the hall you will find the equally impressive open plan kitchen/dining room, which flows through with an open plan design to the generous garden aspect conservatory, fitted with radiator and UV filtered conservatory roof making the dining and conservatory space suitable for year round use. A useful ground floor, re-fitted shower room completes the ground floor accommodation, along with an additional porch suitable for storage, parcels, coats/boots.

The three excellent sized bedrooms with custom fitted wardrobes occupy the first floor, along with an additional family bathroom.

Outside there is a pleasant, enclosed rear garden, with a paved patio immediately from the property and steps down an area of lawn and a fully insulated timber built summer house with power/electrics to the rear of the garden. The garage is situated to the front of the property, with steps upto a paved patio garage roof and also off road parking via the dropped kerb driveway and garage approach.