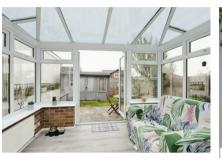

The property is entered via an entrance porch and beautifully presented entrance hall, with ornate tiled flooring and through access through to the particularly impressive, dual aspect living room featuring a stunning brick tiled feature chimney and wood panel flooring. Across the hall you will find the equally impressive open plan kitchen/dining room, which flows through with an open plan design to the generous garden aspect conservatory, fitted with radiator and UV filtered conservatory roof making the dining and conservatory space suitable for year round use. A useful ground floor, re-fitted shower room completes the ground floor accommodation, along with an additional porch suitable for storage, parcels, coats/boots.