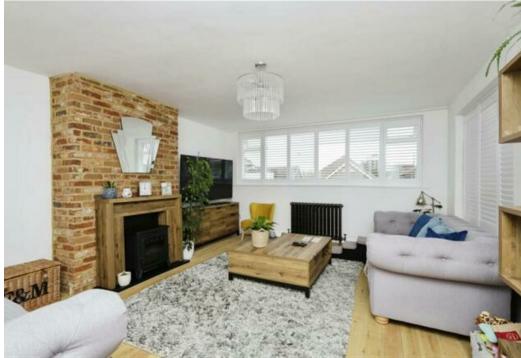

The property is entered via an entrance porch and beautifully presented entrance hall, with ornate tiled flooring and through access through to the particularly impressive, dual aspect living room featuring a stunning brick tiled feature chimney and wood panel flooring. Across the hall you will find the equally impressive open plan kitchen/dining room, which flows through with an open plan design to the generous garden aspect conservatory, fitted with radiator and UV filtered conservatory roof making the dining and conservatory space suitable for year round use. A useful ground floor, re-fitted shower room completes the ground floor accommodation, along with an additional porch suitable for storage, parcels, coats/boots.