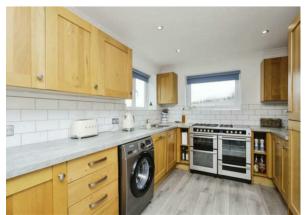

The property is entered via an entrance porch and beautifully presented entrance hall, with ornate tiled flooring and through access through to the particularly impressive, dual aspect living room featuring a stunning brick tiled feature chimney and wood panel flooring. Across the hall you will find the equally impressive open plan kitchen/dining room, which flows through with an open plan design to the generous garden aspect conservatory, fitted with radiator and UV filtered conservatory roof making the dining and conservatory space suitable for year round use. A useful ground floor, re-fitted shower room completes the ground floor accommodation, along with an additional porch suitable for storage, parcels, coats/boots.