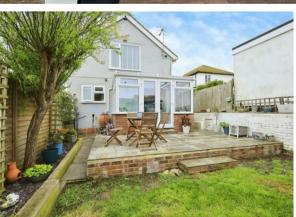

The three excellent sized bedrooms with custom fitted wardrobes occupy the first floor, along with an additional family bathroom.

Outside there is a pleasant, enclosed rear garden, with a paved patio immediately from the property and steps down an area of lawn and a fully insulated timber built summer house with power/electrics to the rear of the garden. The garage is situated to the front of the property, with steps upto a paved patio garage roof and also off road parking via the dropped kerb driveway and garage approach.