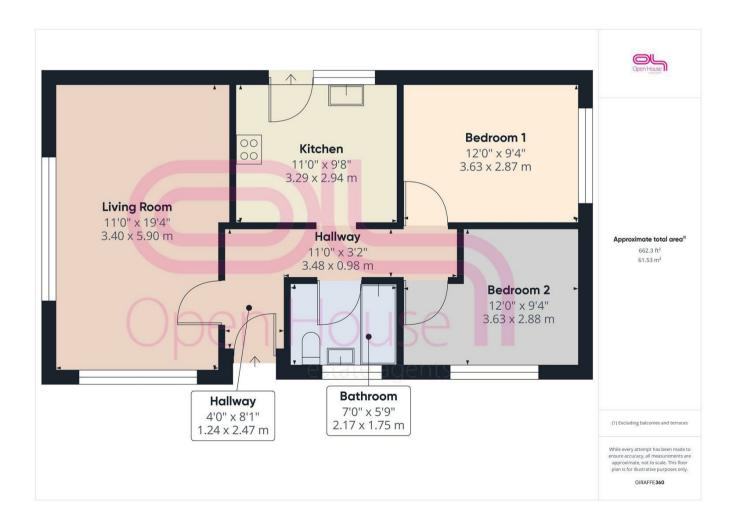

## Firle Road, Peacehaven, BN10 7QN Offers Over £325,000 Council Tax Band: C

Welcome to Firle Road, Peacehaven - a charming bungalow that offers a DELIGHTFUL LIVING EXPERIENCE. This property boasts a spacious 807 sq ft of living space, featuring a BRIGHT LIVING ROOM, two cosy bedrooms, and a MODERN BATHROOM.