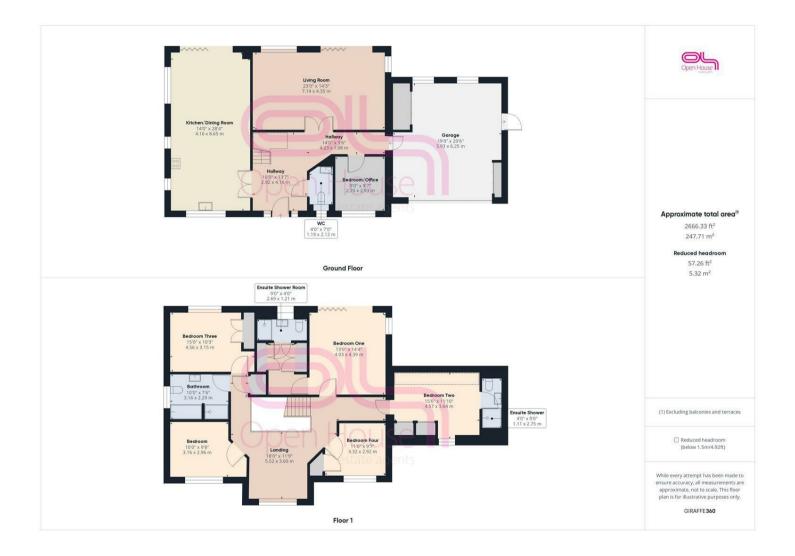

#### **Entrance Hall**

# lounge

23'1 x 14'3 (7.04m x 4.34m)

### **Kitchen/Dining Room**

28'4 x 14 (8.64m x 4.27m)

#### **Ground Floor Bedroom/Office**

#### Cloakroom/wc

7' x 4' (2.13m x 1.22m)

# Landing

#### **Bedroom One**

14'4 x 13 (4.37m x 3.96m)

#### **Ensuite**

9 x 4 (2.74m x 1.22m)

#### **Bedroom Two**

15' x 11'10 (4.57m x 3.61m)

#### Ensuite

9' x 4' (2.74m x 1.22m)

#### **Bedroom Three**

15' x 10'3 (4.57m x 3.12m)

#### **Bedroom Four**

11' x 9'7 (3.35m x 2.92m)

#### **Bedroom Five**

10 x 9'8 (3.05m x 2.95m)

#### **Family Bathroom**

10 x 7'6 (3.05m x 2.29m)

#### Garage

20'6 x 19 (6.25m x 5.79m)