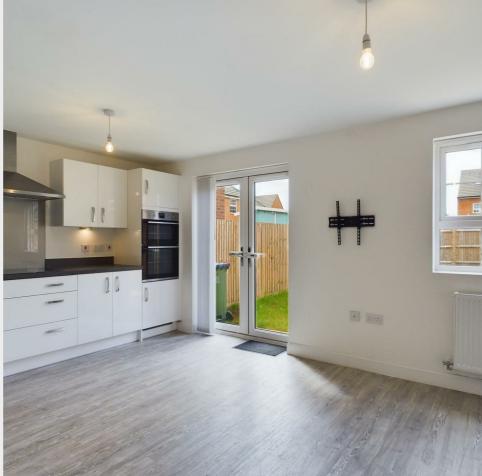

The property offers a great amount of living space with its west facing kitchen/dining room that is complete with white high gloss units, integrated fridge/freezer and integrated dish washer, lounge, four good size bedrooms, there is also an en-suite shower room/wc, bathroom/wc and cloak room wc all three completed with modern white suites.

Lounge 16' x 10'1 (4.88m x 3.07m)

Kitchen/Dining Room 18'3 14 (5.56m 4.27m)

**Ground Floor WC** 

Bedroom One 11' x 9'2 (3.35m x 2.79m)

Ensuite Shower Room 6'7 x 6 (2.01m x 1.83m)

Bedroom Two 12' x 9'2 (3.66m x 2.79m)