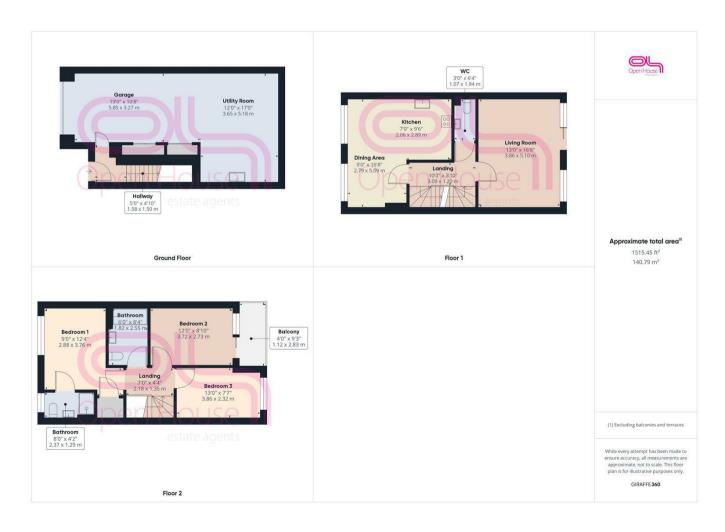

## Grays Crescent, Newhaven, BN9 9FE Asking Price £450,000 Council Tax Band: D

This is a fantastic opportunity to acquire this spacious detached home which was only built a few years ago, designed by an award winning Danish Company and still has the balance of the New Home Guarantee. Energy efficiency is key these days so this property has solar panels on the roof to help with energy costs. This versatile property has been designed to take full advantage of the wonderful views to the rear by having the living accommodation on the first floor, leaving the spacious ground floor area to be used as you wish. Currently this space is being used as an open plan Garage and Utility area but could easily be used as a Gym, Home Office, Cinema Room or it has the possibility to be converted into additional living accommodation, subject to the necessary consents. You are granted access via the entrance door into the inner hallway. There is a door to your left leading to the spacious Open Plan Garage and utility area. From the hallway, stairs rise to the first floor. At the rear of the property is the delightful living room, with patio doors leading out to the rear garden. On this level you also have a modern Cloakroom with WC and to the front you have a large kitchen Dining Room with ample built in appliances. From this level the stairs rise to the top floor. Here you will find three double bedrooms. The master bedroom having the advantage of an an en suite shower room and then two further bedrooms to the rear, one of which has access to a balcony to make the most of those fantastic views down towards the sea and over download. There is also a family bathroom on this floor. The rear garden is a mixture of patio and lawn and has a Southerly aspect.