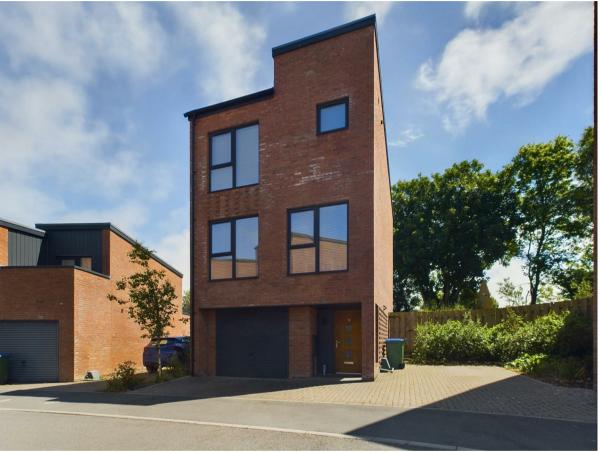

## Grays Crescent, Newhaven, BN9 9FE Asking Price £450,000 Council Tax Band: D

This is a fantastic opportunity to acquire this spacious detached home which was only built a few years ago, designed by an award winning Danish Company and still has the balance of the New Home Guarantee. Energy efficiency is key these days so this property has solar panels on the roof to help with energy costs. This versatile property has been designed to take full advantage of the wonderful views to the rear by having the living accommodation on the first floor, leaving the spacious ground floor area to be used as you wish. Currently this space is being used as an open plan Garage and Utility area but could easily be used as a Gym, Home Office, Cinema Room or it has the possibility to be converted into additional living accommodation, subject to the necessary consents. You are granted access via the entrance door into the inner hallway. There is a door to your left leading to the spacious Open Plan Garage and utility area. From the hallway, stairs rise to the first floor. At the rear of the property is the delightful living room, with patio doors leading out to the rear garden. On this level you also have a modern Cloakroom with WC and to the front you have a large kitchen Dining Room with ample built in appliances. From this level the stairs rise to the top floor. Here you will find three double bedrooms. The master bedroom having the advantage of an an en suite shower room and then two further bedrooms to the rear, one of which has access to a balcony to make the most of those fantastic views down towards the sea and over download. There is also a family bathroom on this floor. The rear garden is a mixture of patio and lawn and has a Southerly aspect.