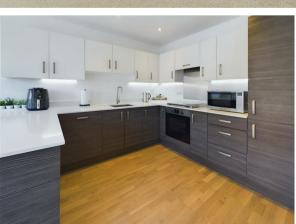

## Grays Crescent, Newhaven, BN9 9FE Asking Price £450,000 Council Tax Band: D

This is a fantastic opportunity to acquire this spacious detached home which was only built a few years ago, designed by an award winning Danish Company and still has the balance of the New Home Guarantee. Energy efficiency is key these days so this property has solar panels on the roof to help with energy costs. This versatile property has been designed to take full advantage of the wonderful views to the rear by having the living accommodation on the first floor, leaving the spacious ground floor area to be used as you wish. Currently this space is being used as an open plan Garage and Utility area but could easily be used as a Gym, Home Office, Cinema Room or it has the possibility to be converted into additional living accommodation, subject to the necessary consents. You are granted access via the entrance door into the inner hallway. There is a door to your left leading to the spacious Open Plan Garage and utility area. From the hallway, stairs rise to the first floor. At the rear of the property is the delightful living room, with patio doors leading out to the rear garden. On this level you also have a modern Cloakroom with WC and to the front you have a large kitchen Dining Room with ample built in appliances. From this level the stairs rise to the top floor. Here you will find three double bedrooms. The master bedroom having the advantage of an an en suite shower room and then two further bedrooms to the rear, one of which has access to a balcony to make the most of those fantastic views down towards the sea and over download. There is also a family bathroom on this floor. The rear garden is a mixture of patio and lawn and has a Southerly aspect.