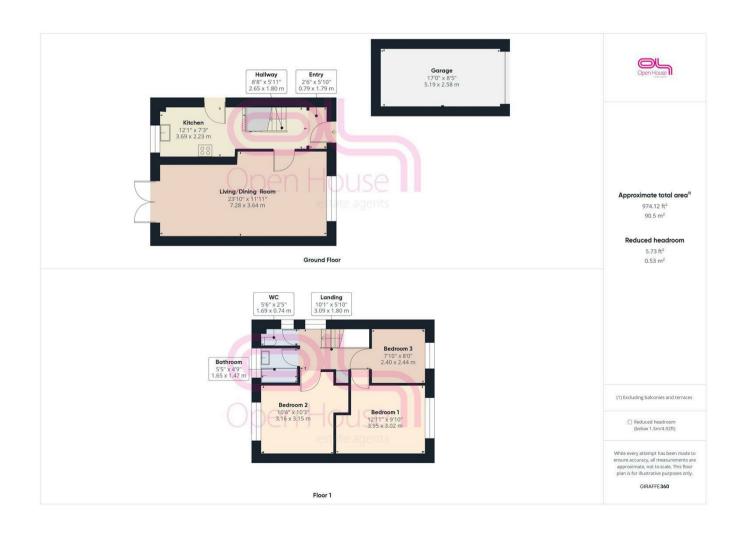

## Coney Furlong, Peacehaven, BN10 8EH Asking Price £329,950

This is a wonderful opportunity to acquire this spacious three bedroom semi detached house, which is situated in this highly desirable location of Peacehaven. This has been a much loved home for many years and the current owners have created a delightful home to be proud of. The Westerly facing rear garden is of particular note where they have designed a peaceful and tranquil area with running water and decking sections to take full advantage of the afternoon sun. You are granted access to the property via the main entrance door which leads you into the spacious hallway. On the ground floor you have a fitted kitchen and a large though lounge/dining room which has patio doors leading to the rear garden. Stairs rise to the first floor where you will find a bathroom and separate WC and the three bedrooms all with built in wardrobes. To the rear is that delightful garden and there is a gate from here giving access to the garage. No onward chain.