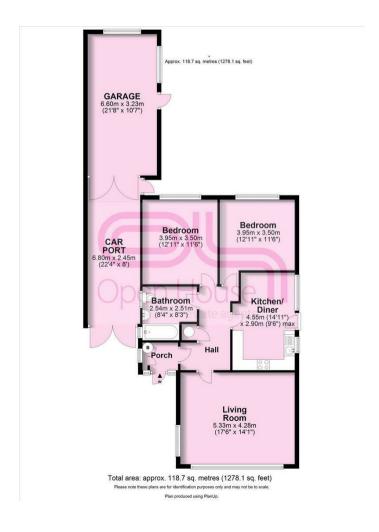

Located in Saltdean Vale, this property is positioned perfectly for local transport into Brighton, Eastbourne, local shops and is a level walk to the beach too. This great home offers the benefit of extensive garage space that has potential to convert to a home office or annex, plus an additional car port to allow for another car to be put undercover, further cars can be parked on the driveway. You are granted access to this home via an entrance porch, which then leads into the spacious hallway. The hallway has a loft hatch which gives access to the large loft space which is perfect for conversion into additional rooms (subject to all necessary consents). The bright living room has a large window which over looks the front of the property. The kitchen/breakfast room is also spacious and easily allows for a dining table. The bathroom is fitted with a matching suite. The two double bedrooms are located at the rear and overlook the garden.

Outside space is equally generous and offers a rear garden which is gently tiered into three areas of lawn, a large lawn front garden and a garage and car port too.

206 South Coast Road, Peacehaven, East Sussex, BN10 8JP 01273 830 987 bnsales@localagent.co.uk