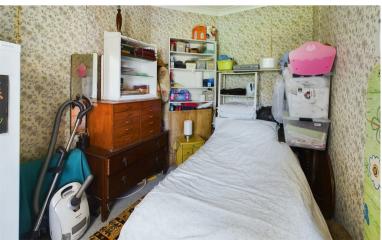

#### **Bedroom Two**

9'1" x 10'2" (2.79 x 3.11)

#### **Bedroom Three**

7'4" x 10'9" (2.26 x 3.30)