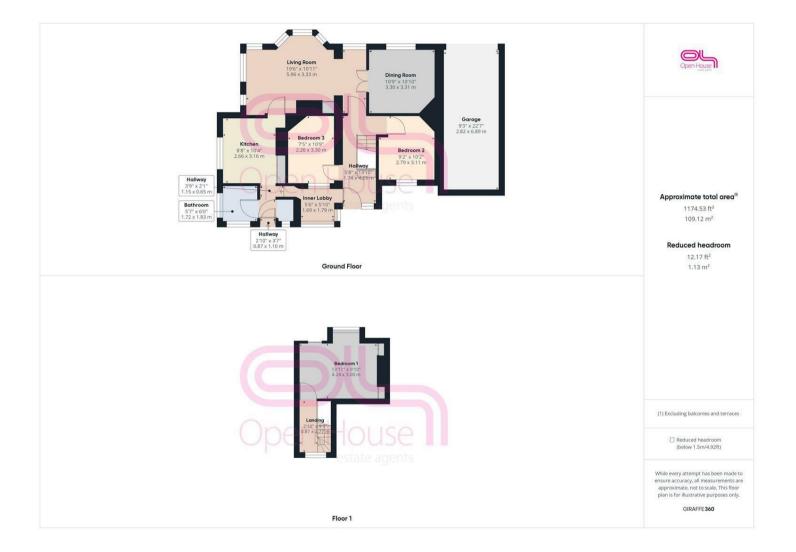

## **Entrance Hallway**

#### Kitchen

8'8" x 10'4" (2.66 x 3.16)

# **Living Room**

19'6" x 10'11" (5.96 x 3.33)

# **Dining Room**

10'9" x 10'10" (3.30 x 3.31)

#### **Bedroom Two**

9'1" x 10'2" (2.79 x 3.11)

#### **Bedroom Three**

7'4" x 10'9" (2.26 x 3.30)

## **Inner Lobby**

5'6" x 5'10" (1.69 x 1.79)

#### **Stairs To First Floor**

#### **Bedroom One**

13'10" x 9'10" (4.24 x 3.0)

# Garage

9'3" x 22'7" (2.82 x 6.89)

206 South Coast Road, Peacehaven, East Sussex, BN10 8JP 01273 830 987 bnsales@localagent.co.uk