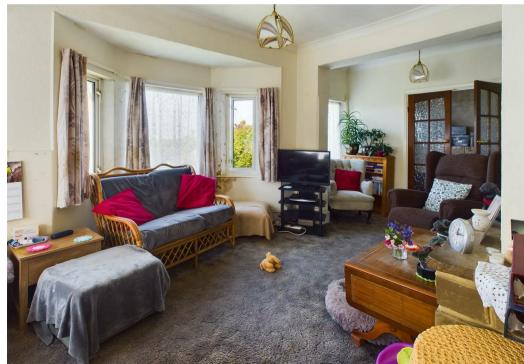

# **Living Room**

19'6" x 10'11" (5.96 x 3.33)

# **Dining Room**

10'9" x 10'10" (3.30 x 3.31)