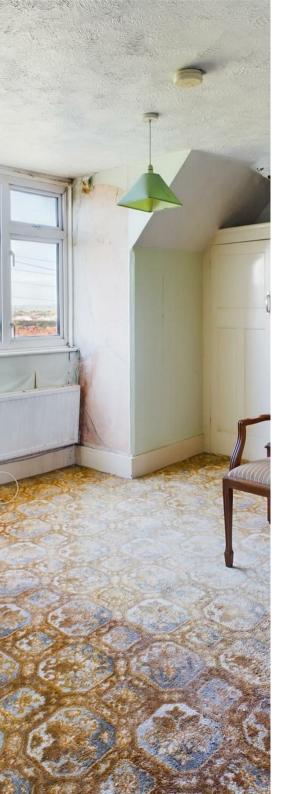

#### **Bedroom Two**

9'1" x 10'2" (2.79 x 3.11)

#### **Bedroom Three**

7'4" x 10'9" (2.26 x 3.30)

#### **Bedroom One**

13'10" x 9'10" (4.24 x 3.0)