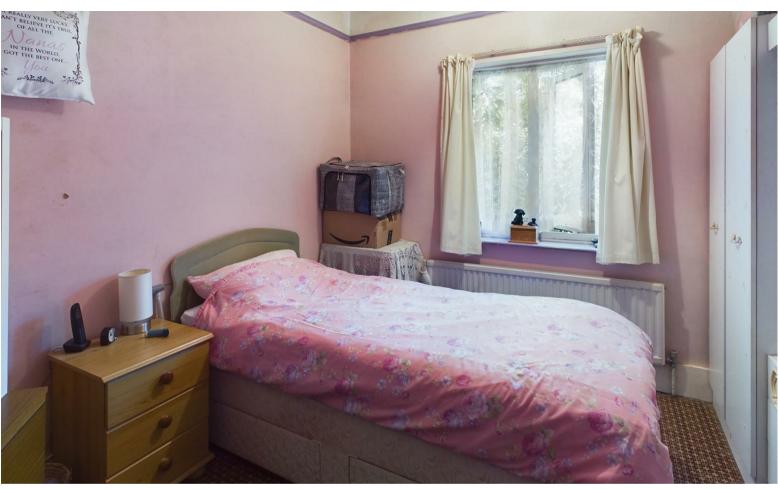

#### **Bedroom Two**

9'1" x 10'2" (2.79 x 3.11)

#### **Bedroom Three**

7'4" x 10'9" (2.26 x 3.30)

#### **Bedroom One**

13'10" x 9'10" (4.24 x 3.0)