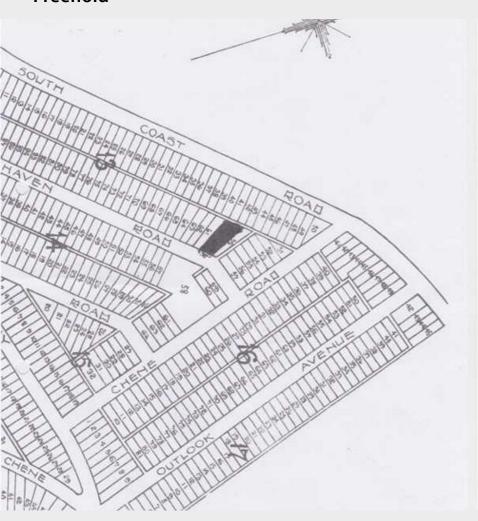

## Plot 59 Peacehaven Heights Estate, Peacehaven, Peacehaven, BN10 8XG Freehold

An OPPORTUNITY has arisen to acquire this parcel of LAND with an approximate depth of 122ft, and a combined frontage with plot 60 of 38ft and a combined rear measurement of 56ft.Located on PEACEHAVEN HEIGHTS this land offers easy access to Seaford, Brighton Marina and Lewes to the north.Peacehaven Heights is situated approximately 9 miles from Brighton to the West and 5 miles from Seaford to the East. The plots are approximately a mile of the town centre with its shopping facilities and railway station and has excellent road links to all surrounding areas via the A27 / A259. This vacant plot of land may at some point in the future have potential for residential development (subject to necessary consents), but at this moment in time just holds a speculative or enjoyment value.