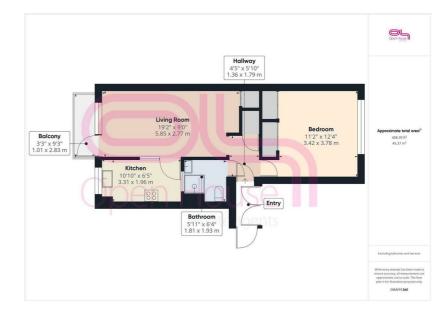

## **Communal Entrance Hallway**

# **Apartment Entrance Hallway**

# **Living Room**

19'2" x 9'1" (5.85 (5.84) x 2.77)

#### Kitchen

10'10" x 6'5" (3.31 (3.30) x 1.96)

### **Bedroom**

11'3" x 12'5" (3.42 (3.43) x 3.78)

#### **Balcony**

3'4" x 9'3" (1.01 (1.02) x 2.83 (2.82))

#### **Bathroom**

5'11" x 6'4" (1.81 (1.80) x 1.93)

Outgoings
Share of Freehold
Lease 180 years Remaining
No Ground Rent
Service Charge approx £95 per month
Council Tax Band A