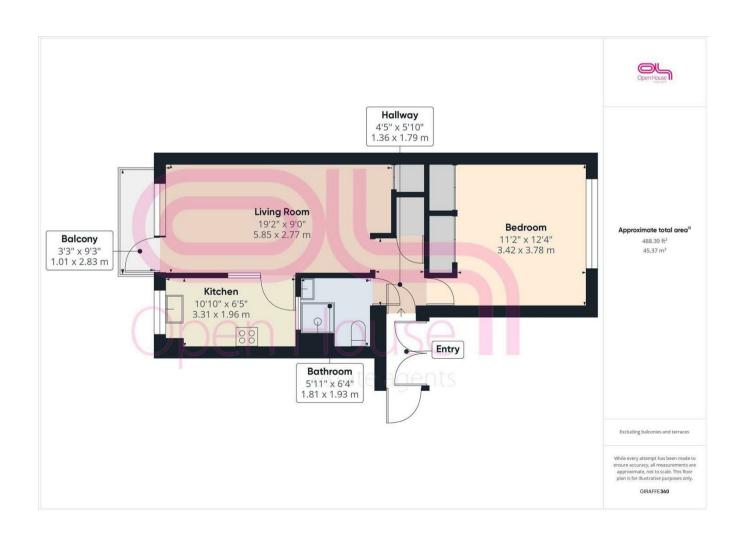

## 5 Fairfield, Sutton Avenue, Peacehaven, East Sussex, BN10 7NL Asking Price £175,000

Council Tax Band: A

We are proud to introduce to the market, this delightful GROUND FLOOR, 516.67 square foot, apartment which is nestled in a prime location, close to the seafront, bus services into Brighton and Eastbourne and local shops. The comfortable layout of this home includes one large double bedroom with two double built in wardrobes and a shower/wet room. The well-designed kitchen has ample storage space and overlooks the front of the apartment. The property also boasts a generous living room that is bright and spacious and has a very useful storage cupboard. A balcony provides additional outdoor space where one can enjoy some fresh air and views down towards the English Channel. Lastly, there is ample communal parking to the rear of the building and the apartment is being offered for sale with a SHARE OF THE FREEHOLD.