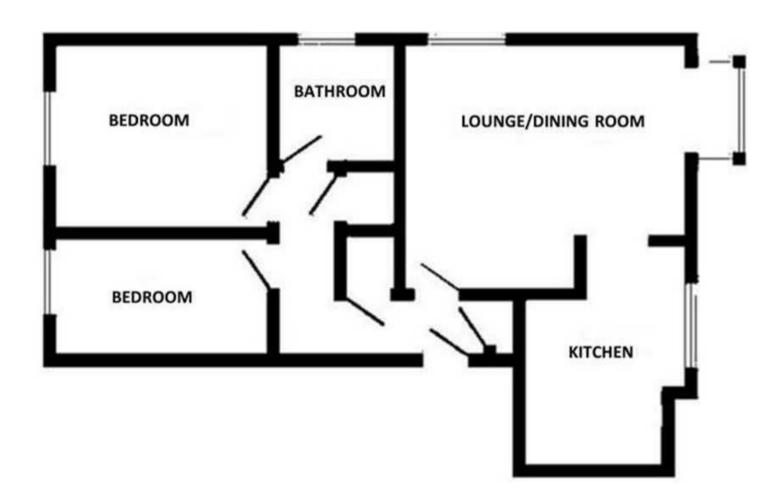

Flat 3, 7 Balcombe Road, Peacehaven, Peacehaven, BN10 7QF O.I.R.O £190,000

**Council Tax Band: A** 

This DELIGHTFUL first floor flat is very well located and is considered to be PERFECT for a FIRST PURCHASE. Situated in a popular development which is close to all of the towns amenities, local schools and bus routes to Brighton. The front door opens into a spacious entrance hall which offers storage cupboards and access to all principle rooms. The dual aspect lounge is a lovely size and boasts enough space for both your soft furnishings and a dining table and chairs too. Close by is a modern kitchen which comprises of an excellent array of matching cupboards, drawers and work surfaces too. Two bedrooms are present, a good size double and a reasonable single. These are complimented by a modern refitted bathroom/wc. Lastly the flat also benefits from its own garage, allocated parking space and a LEASE TERM OF 208 years and a PEPPERCORN RENT.