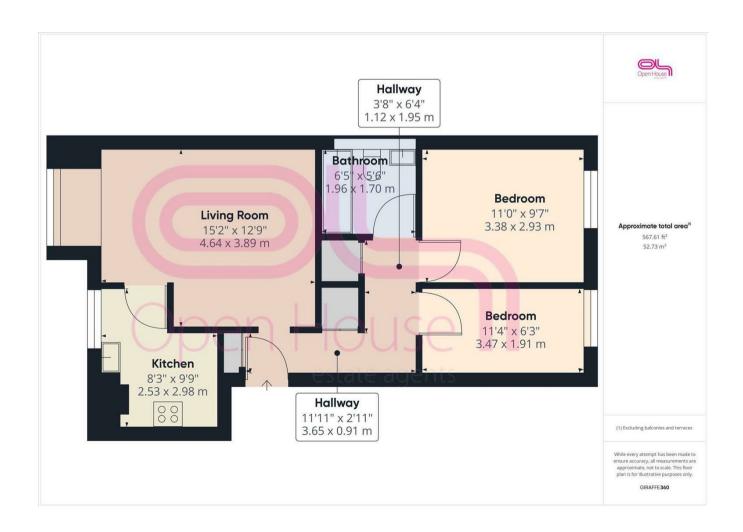

## Flat 18, 2 Lake Drive, Peacehaven, East Sussex, BN10 7QD Asking Price £195,000 Council Tax Band:

This is a fantastic opportunity to acquire this spacious first floor apartment, which is situated in this highly popular location, close to local transport links and schools. This delightful home has been well maintained by the current owners and has many benefits to include, modern electric radiators, a contemporary fitted kitchen which has space and plumbing for washing machine, tumble dryer, cooker and tall fridge freezer, two good size bedrooms and a family sized bathroom. Due to its first floor location this wonderful home benefits from windows to the front and the rear so makes the most of the light from all angles. Viewing is highly recommended. There are approximately 114 Years Remaining on the Lease and the Service Charge and Ground Rent , is approximately £1875.28 per annum.