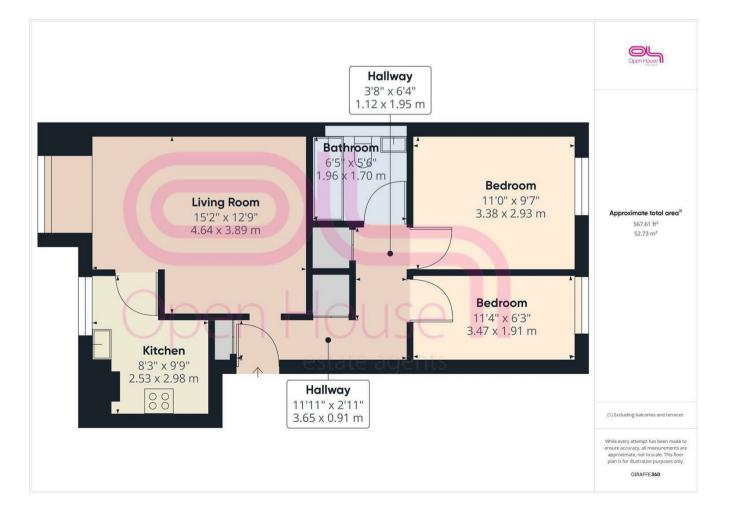

Flat 18, 2 Lake Drive, Peacehaven, East Sussex, BN10 7QD Asking Price £195,000 Council Tax Band:

This is a fantastic opportunity to acquire this spacious first floor apartment, which is situated in this highly popular location, close to local transport links and schools. This delightful home has been well maintained by the current owners and has many benefits to include, modern electric radiators, a contemporary fitted kitchen which has space and plumbing for washing machine, tumble dryer, cooker and tall fridge freezer, two good size bedrooms and a family sized bathroom. Due to its first floor location this wonderful home benefits from windows to the front and the rear so makes the most of the light from all angles. Viewing is highly recommended.