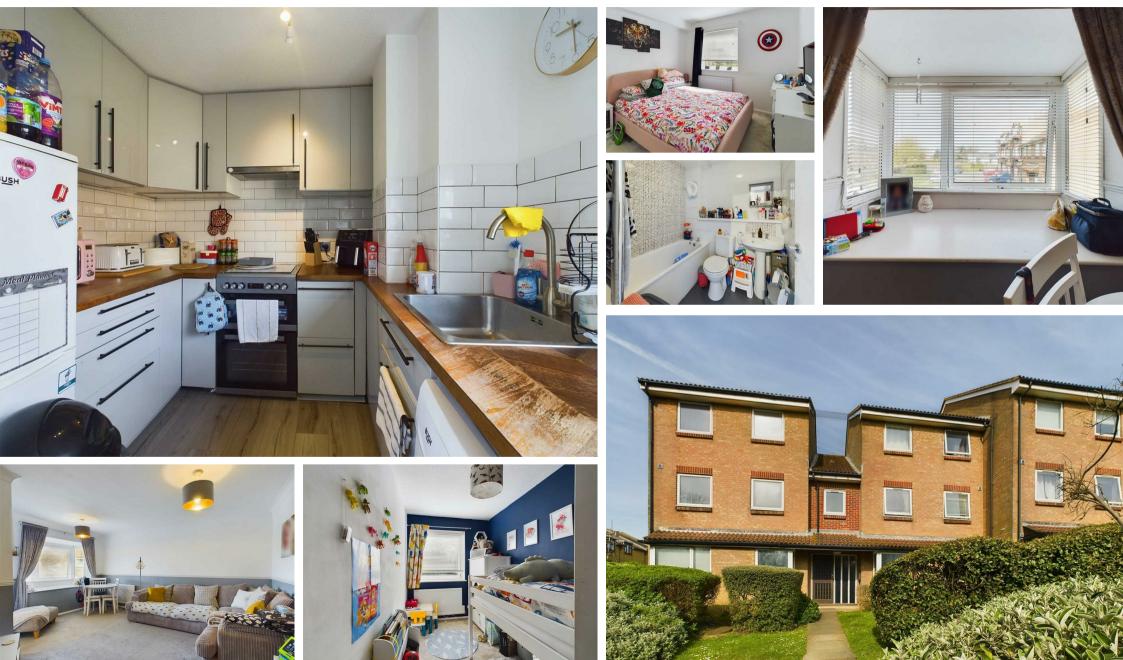

Flat 18, 2 Lake Drive, Peacehaven, East Sussex, BN10 7QD Asking Price £195,000 Council Tax Band:

This is a fantastic opportunity to acquire this spacious first floor apartment, which is situated in this highly popular location, close to local transport links and schools. This delightful home has been well maintained by the current owners and has many benefits to include, modern electric radiators, a contemporary fitted kitchen which has space and plumbing for washing machine, tumble dryer, cooker and tall fridge freezer, two good size bedrooms and a family sized bathroom. Due to its first floor location this wonderful home benefits from windows to the front and the rear so makes the most of the light from all angles. Viewing is highly recommended.