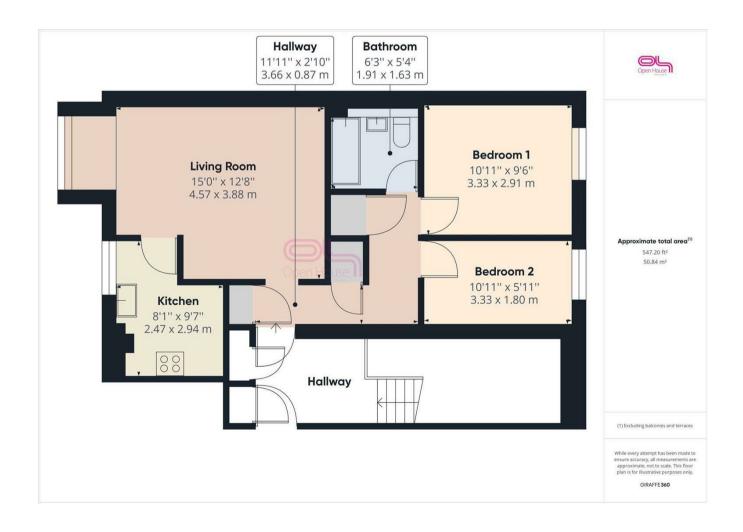

## Flat 4, 4 Lake Drive, Peacehaven, Peacehaven, East Sussex, BN10 7QD Asking Price £225,000 Council Tax Band: A

This is a WONDERFUL opportunity to acquire this bright, top floor TWO BEDROOM apartment, which has been UPDATED and IMPROVED by the current owners. Since their ownership the property has undergone a wonderful transformation and now boasts, a modern kitchen with some built in appliances, a contemporary bathroom suite, updated electric radiators throughout, upgraded carpets and it has been completely redecorated. Being on the top floor, not only means the light streams through the entire flat but offers an open aspect to the rear and has views all the way down to the sea. This delightful apartment, also comes with its own garage and a parking space.