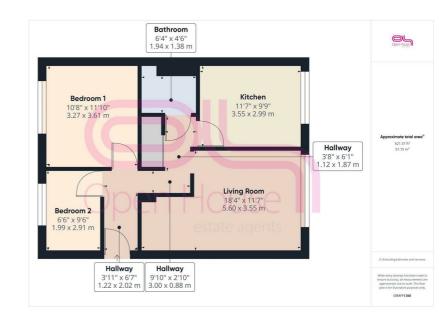

## **Apartment Entrance hallway**

**Living Room** 18'4" x 11'7" (5.60 x 3.55)

**Kitchen** 11'7" x 9'9" (3.55 x 2.99)

## **Bedroom 1** 10'8" x 11'10" (3.27 x 3.61)

**Bedroom 2** 6'6" x 9'6" (1.99 x 2.91)

**Bathroom** 6'4" x 4'6" (1.94 x 1.38)

206 South Coast Road Peacehaven East Sussex BN10 8JP 01273 830 987 bnsales@localagent.co.uk