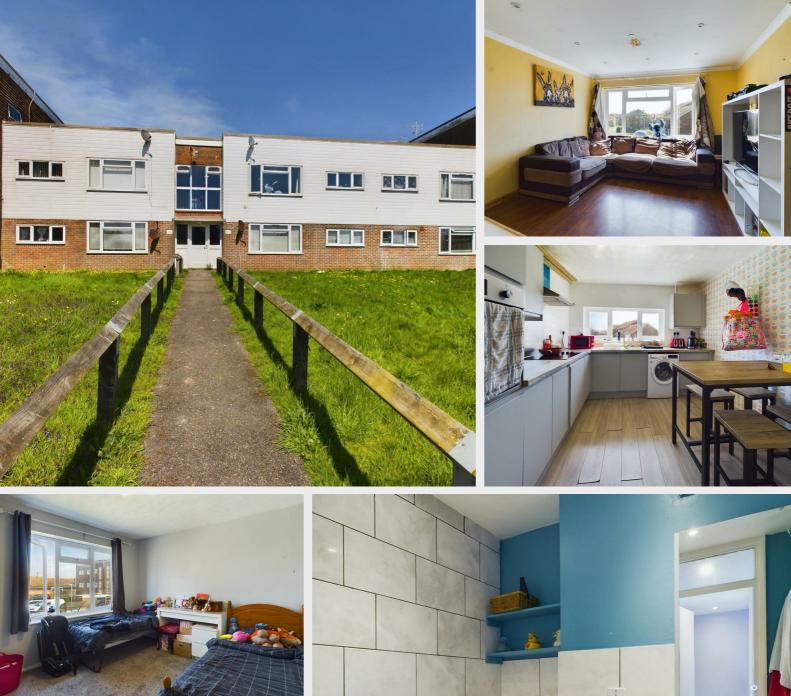

## 8A Balcombe Road, Peacehaven, BN10 7QZ Leasehold Asking Price £169,950

Are you looking for a first floor two double bedroom apartment with very low outgoings ?? This is a rare opportunity to acquire this spacious two bedroom first floor apartment with a service charge of only £300 per annum and a ground rent of only £10 per annum !! The apartment itself is in need of some modernisation but once complete would make a very spacious home or a profitable buy to let investment. You are granted access via a security communal entrance door into the communal entrance and a staircase leads to the first floor where the apartment is located. Upon entering the apartment you immediately go into the L shaped hallway which has a large built in cupboard . The two double bedrooms are at the rear and overlook the communal area, with the spacious lounge dining room and the kitchen are at the front affording a Southerly aspect, finishing off the accommodation is the family bathroom. To the rear of the building is ample communal parking.

## Outgoings Service Charge £300 per annum

**Communal Entrance hallway** 

## **Apartment Entrance hallway**

**Living Room** 18'4" x 11'7" (5.60 x 3.55)

**Kitchen** 11'7" x 9'9" (3.55 x 2.99)

## **Bedroom 1** 10'8" x 11'10" (3.27 x 3.61)

**Bedroom 2** 6'6" x 9'6" (1.99 x 2.91)

**Bathroom** 6'4" x 4'6" (1.94 x 1.38)

206 South Coast Road Peacehaven East Sussex BN10 8JP 01273 830 987 bnsales@localagent.co.uk