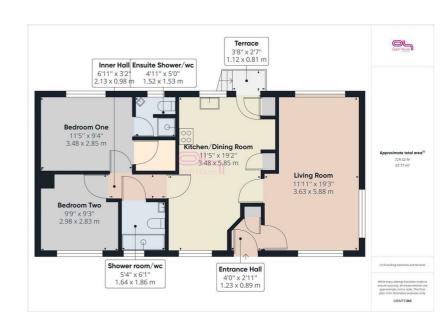

## Newhaven Heights, Court Farm Road, Newhaven, BN9 9HF Leasehold

This LARGE and VERY WELL PRESENTED two bedroom park home is located in Newhaven Heights which is a PRESTIGIOUS residential park for persons (50+) and offers BREATHTAKING VIEWS and its own coastal walk on the outskirts of Newhaven. Positioned toward the top of the park the unit boasts lovely views across the park toward downland beyond. The front door opens into the entrance hall, from here all principle rooms can be accessed. The lounge is a light, bright dual aspect room and is generous enough for all of your soft furnishings. A door from here leads through to the kitchen/dining room which has an array of cupboards, drawers, work surfaces and appliance space. A handy door from here allows access to the rear garden. Two bedrooms are offered, both are doubles and the master benefits from a walk in wardrobe and an en suite shower room/wc. Completing the interior is a shower room/wc. Moving outside, the property offers a secure and private rear garden which has been landscaped for ease of maintenance. Lastly parking is offered by way of a private drive and a detached garage. NO CHAIN \* OPEN TO OFFERS \*

## Lounge

19'3" x 11'11" (5.87 x 3.63)

Kitchen/Dining Room 19'2" x 11'5" (5.84 x 3.48)

Bedroom One 11'0" x 9'4" (3.35 x 2.84)

Bedroom Two 9'9" x 9'3" (2.97 x 2.82)

Shower Room/wc 5'0" x 4'11" (1.52 x 1.50)