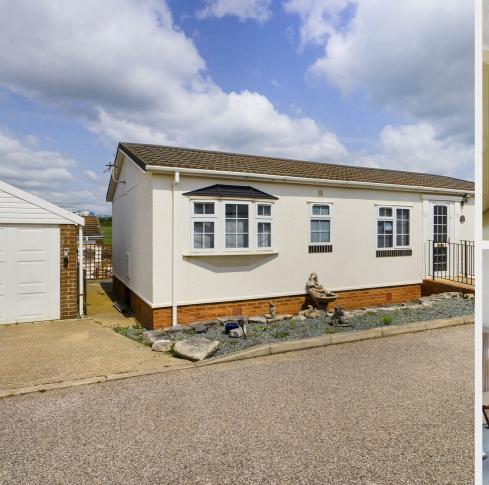

## Newhaven Heights, Court Farm Road, Newhaven, BN9 9HF Leasehold

This LARGE and VERY WELL PRESENTED two bedroom park home is located in Newhaven Heights which is a PRESTIGIOUS residential park for persons (50+) and offers BREATHTAKING VIEWS and its own coastal walk on the outskirts of Newhaven. Positioned toward the top of the park the unit boasts lovely views across the park toward downland beyond. The front door opens into the entrance hall, from here all principle rooms can be accessed. The lounge is a light, bright dual aspect room and is generous enough for all of your soft furnishings. A door from here leads through to the kitchen/dining room which has an array of cupboards, drawers, work surfaces and appliance space. A handy door from here allows access to the rear garden. Two bedrooms are offered, both are doubles and the master benefits from a walk in wardrobe and an en suite shower room/wc. Completing the interior is a shower room/wc. Moving outside, the property offers a secure and private rear garden which has been landscaped for ease of maintenance. Lastly parking is offered by way of a private drive and a detached garage. NO CHAIN \* OPEN TO OFFERS \*