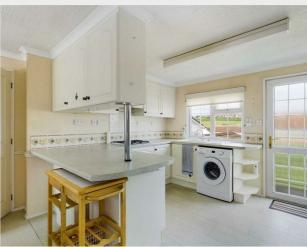

## Newhaven Heights, Court Farm Road, Newhaven, BN9 9HF Leasehold

This LARGE and VERY WELL PRESENTED two bedroom park home is located in Newhaven Heights which is a PRESTIGIOUS residential park for persons (50+) and offers BREATHTAKING VIEWS and its own coastal walk on the outskirts of Newhaven. Positioned toward the top of the park the unit boasts lovely views across the park toward downland beyond. The front door opens into the entrance hall, from here all principle rooms can be accessed. The lounge is a light, bright dual aspect room and is generous enough for all of your soft furnishings. A door from here leads through to the kitchen/dining room which has an array of cupboards, drawers, work surfaces and appliance space. A handy door from here allows access to the rear garden. Two bedrooms are offered, both are doubles and the master benefits from a walk in wardrobe and an en suite shower room/wc. Completing the interior is a shower room/wc. Moving outside, the property offers a secure and private rear garden which has been landscaped for ease of maintenance. Lastly parking is offered by way of a private drive and a detached garage. NO CHAIN \* OPEN TO OFFERS \*

## Lounge

19'3" x 11'11" (5.87 x 3.63)

Kitchen/Dining Room 19'2" x 11'5" (5.84 x 3.48)

Bedroom One 11'0" x 9'4" (3.35 x 2.84)

Bedroom Two 9'9" x 9'3" (2.97 x 2.82)

Shower Room/wc 5'0" x 4'11" (1.52 x 1.50)