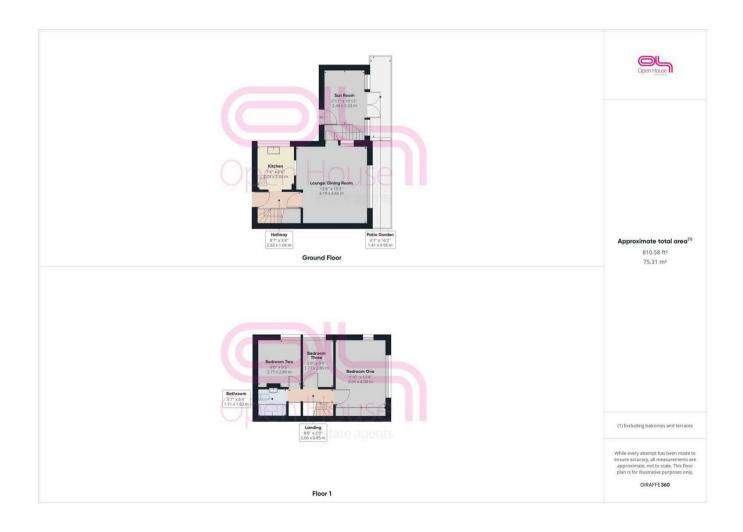

## 9 Telscombe Grange, Peacehaven, BN10 7AF Offers Over £320,000 Council Tax Band: C

This INDIVIDUAL and quite UNIQUE home offers BREATHTAKING VIEWS across the cliff top and The ENGLISH CHANNEL beyond. Situated south of the main coastal road this home forms part of an older development designed to take advantage of the dramatic coastal views which are offered. The front door opens into a conservatory, here you will be taken aback by the most beautiful of sea views. Double doors from here open onto the patio garden which is the perfect spot to admire evening sunsets. Close by you will find the west facing lounge/dining room which will easily accommodate your soft furnishings and again offers superb coast line views. A modern kitchen completes the ground floor and comprises of various matching units, work surfaces and appliance space too. Moving upstairs you will find three bedrooms, both bedrooms one and two also boast uninterrupted sea views. Concluding the interior is a modern family bathroom/wc. Lastly, the property also offers communal gardens and its own garage too.