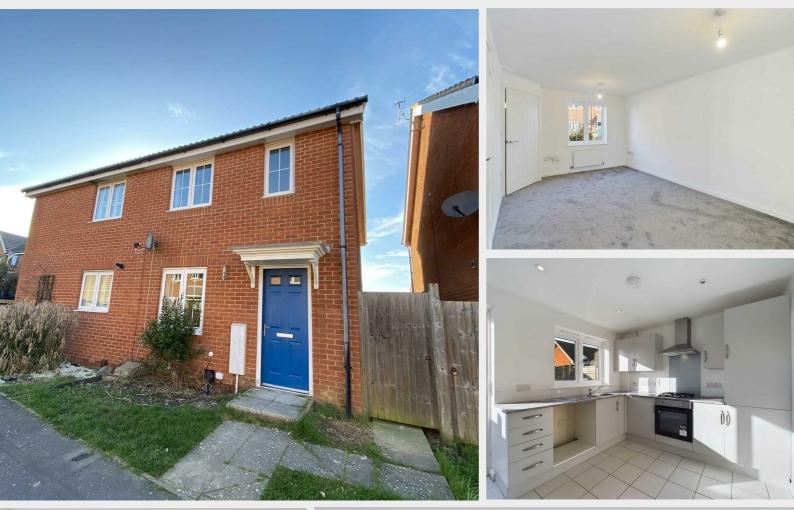

## Westview Close, Peacehaven, BN10 8FB Freehold Asking Price £317,500

This SUPERB and EXTREMELY WELL PRESENTED family home is located in a POPULAR and WELL ESTABLISHED development and is considered to be a PERFECT family home. The front door opens into the entrance hall, here you will find access to the lounge alongside a handy downstairs wc. The lounge is generous and will easily accommodate all of your soft furnishings. A door from here leads through to the light and bright kitchen/dining room which offers a wealth of modern units, work surfaces and appliance space alongside more than enough room for a dining table and chairs. Sliding patio doors offer access to the mature west facing rear garden. First floor space is well planned and consists of three bedrooms. The master bedroom overlooks the front and boasts and built in wardrobe and its own en suite shower room/wc. Bedrooms two and three also feature built in wardrobes alongside views across playing fields to the rear. Completing the interior is a modern family bathroom/wc. Moving outside you will find a secure west facing rear garden which is enclosed by high timber fencing whilst the front garden is low maintenance. Lastly parking will not be a problem as the property also has the benefit of its own garage and unrestricted on street parking.

## Image: Construction of the construc

Lounge 17'11" x 10'4" (5.46 x 3.15)

Kitchen/Dining Room 13'10" x 9'4" (4.22 x 2.84)

Bedroom One 10'3" x 8'10" (3.12 x 2.69)

**Ensuite Shower Room** 

Bedroom Two 7'11" x 6'4" (2.41 x 1.93)