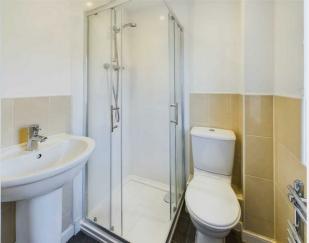

## Image: Construction of the construc

Lounge 17'11" x 10'4" (5.46 x 3.15)

Kitchen/Dining Room 13'10" x 9'4" (4.22 x 2.84)

Bedroom One 10'3" x 8'10" (3.12 x 2.69)

**Ensuite Shower Room** 

Bedroom Two 7'11" x 6'4" (2.41 x 1.93)

Bedroom Three 11'3" x 7'3" (3.43 x 2.21)

Family Bathroom/wc