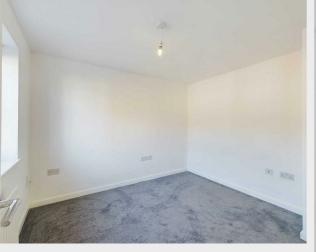

## Image: Construction of the construc

Lounge 17'11" x 10'4" (5.46 x 3.15)

Kitchen/Dining Room 13'10" x 9'4" (4.22 x 2.84)

Bedroom One 10'3" x 8'10" (3.12 x 2.69)

**Ensuite Shower Room** 

Bedroom Two 7'11" x 6'4" (2.41 x 1.93)

Bedroom Three 11'3" x 7'3" (3.43 x 2.21)

Family Bathroom/wc