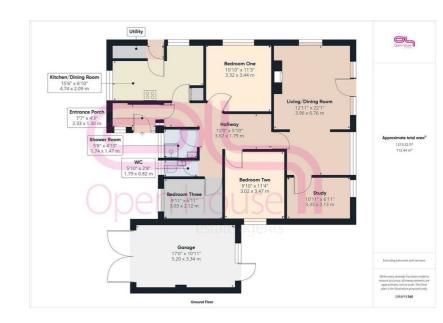

## 15 Springfield Avenue, Telscombe Cliffs, BN10 7AR Freehold £415,000

Immerse yourself in this character filled bungalow which is located at the tranquil edge of Telscombe Tye, with picturesque countryside close by and only a short drive to vibrant Brighton. This home is a real find and offers the perfect balance of adaptable accommodation and a superb south facing rear garden too. The front door opens into a handy entrance porch, from here an internal door leads to the entrance hall. Positioned to the rear and with the most glorious views of the stunning rear garden is the lounge/dining room. Here you will find a feature fireplace and more than enough space for your soft furnishings alongside a dining table and chairs too. Furthermore a door from here leads to a home office/study which also enjoys fabulous views of the rear garden. The kitchen/dining room is both spacious and practical and offers lots of storage, meal prep areas and space for a table and chairs. A further advantage here is a small utility space and a door to the exterior too. Three bedrooms are offered, these are complimented by a modern shower room and a handy separate wc. Completing the internal space is a cavernous attic space which lends itself to further development. Moving on to the exterior of this feature laden home is the large, south facing rear garden which is quite something to behold. Over the course of many years the garden has been planned meticulously and offers mature shrubs, flower beds and trees alongside a garden pond too. Further still, there is also a raised patio and an area of hardstanding too. Lastly, the front garden also enjoys a multitude of mature planting and is flanked by a wide private drive which leads to the garage which also offers power and light.

**Kitchen/Dining Room** 15'6" x 6'10" (4.72 x 2.08)

**Bedroom One** 113'0" x 10'10" (34.44 x 3.30)

**Bedroom Two** 11'4" x 9'10" (3.45 x 3.00)

**Bedroom Three** 9'11" x 6'11" (3.02 x 2.11)

**Shower Room** 

Separate wc

**Study** 10'11" x 6'11" (3.33 x 2.11)

206 South Coast Road Peacehaven East Sussex BN10 8JP 01273 830 987 bnsales@localagent.co.uk

www.openhousebrighton.co.uk