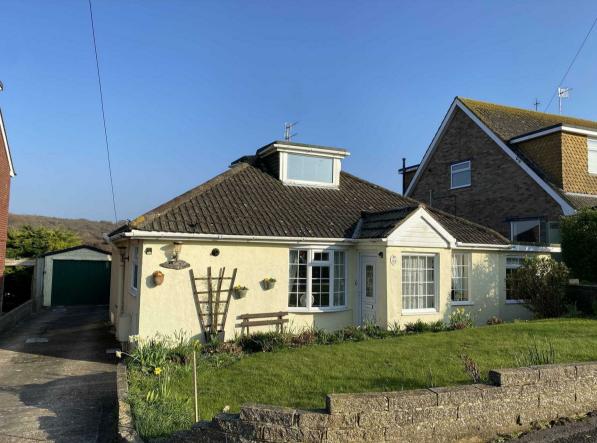

## Cissbury Avenue, Peacehaven, East Sussex, BN10 8TW Asking Price £355,000

This OLDER STYLE DETACHED bungalow which is sited on a LARGER THAN AVERAGE PLOT has been in the same family's ownership for nearly fifty years and now the time has come for new owners to move in and make this their FOREVER HOME too. Located in a quiet spot you will find all of the towns attributes just moments away. A long private drive leads to the garage and from here an adjoining path approaches the front porch. An internal door leads into the open plan kitchen/dining room which offers lots of storage and meal preparation areas. Positioned to the rear is the light and bright lounge, this is the perfect spot to admire the gardens. The property features three bedrooms, the main bedroom boasts its own large bathroom/wc whilst bedroom two has an adjoining dressing room. The remaining bedroom is located on the first floor and offers far reaching views across Peacehaven. The interior is further enhanced by a shower room/wc and a sun room which looks out across the rear. Outside space is very generous, the front gardens have been laid to lawn with flower bed borders. The split level rear garden is a real feature and comprises of a level patio, two areas of lawn alongside flower bed borders, mature shrubs and trees. To the front right hand side, there is an additional raised parking area which is large enough to accommodate a motor home.