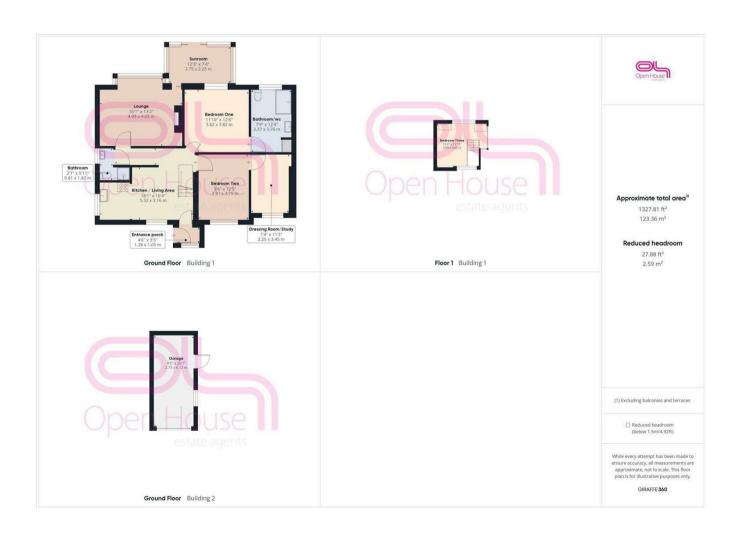

## Cissbury Avenue, Peacehaven, East Sussex, BN10 8TW Asking Price £355,000

This OLDER STYLE DETACHED bungalow which is sited on a LARGER THAN AVERAGE PLOT has been in the same family's ownership for nearly fifty years and now the time has come for new owners to move in and make this their FOREVER HOME too. Located in a quiet spot you will find all of the towns attributes just moments away. A long private drive leads to the garage and from here an adjoining path approaches the front porch. An internal door leads into the open plan kitchen/dining room which offers lots of storage and meal preparation areas. Positioned to the rear is the light and bright lounge, this is the perfect spot to admire the gardens. The property features three bedrooms, the main bedroom boasts its own large bathroom/wc whilst bedroom two has an adjoining dressing room. The remaining bedroom is located on the first floor and offers far reaching views across Peacehaven. The interior is further enhanced by a shower room/wc and a sun room which looks out across the rear. Outside space is very generous, the front gardens have been laid to lawn with flower bed borders. The split level rear garden is a real feature and comprises of a level patio, two areas of lawn alongside flower bed borders, mature shrubs and trees. To the front right hand side, there is an additional raised parking area which is large enough to accommodate a motor home.