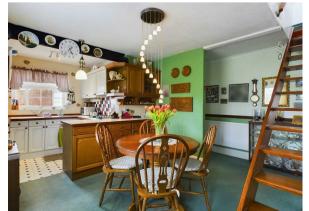

## Cissbury Avenue, Peacehaven, East Sussex, BN10 8TW Asking Price £355,000

This OLDER STYLE DETACHED bungalow which is sited on a LARGER THAN AVERAGE PLOT has been in the same family's ownership for nearly fifty years and now the time has come for new owners to move in and make this their FOREVER HOME too. Located in a quiet spot you will find all of the towns attributes just moments away. A long private drive leads to the garage and from here an adjoining path approaches the front porch. An internal door leads into the open plan kitchen/dining room which offers lots of storage and meal preparation areas. Positioned to the rear is the light and bright lounge, this is the perfect spot to admire the gardens. The property features three bedrooms, the main bedroom boasts its own large bathroom/wc whilst bedroom two has an adjoining dressing room. The remaining bedroom is located on the first floor and offers far reaching views across Peacehaven. The interior is further enhanced by a shower room/wc and a sun room which looks out across the rear. Outside space is very generous, the front gardens have been laid to lawn with flower bed borders. The split level rear garden is a real feature and comprises of a level patio, two areas of lawn alongside flower bed borders, mature shrubs and trees. To the front right hand side, there is an additional raised parking area which is large enough to accommodate a motor home.