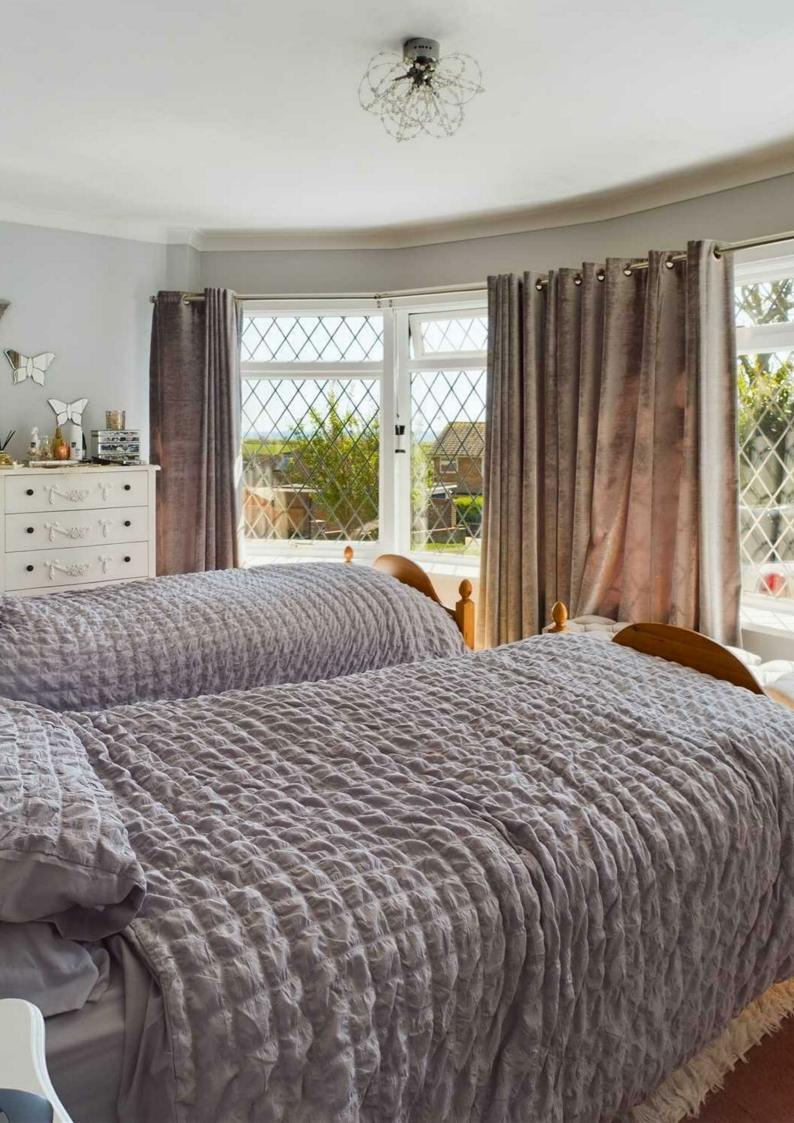

#### Bedroom 4 / Office

10'0" x 6'11" (3.05 x 2.12 (2.11))

#### Bedroom 3

13'2" x 10'0" (4.02 (4.01) x 3.05)