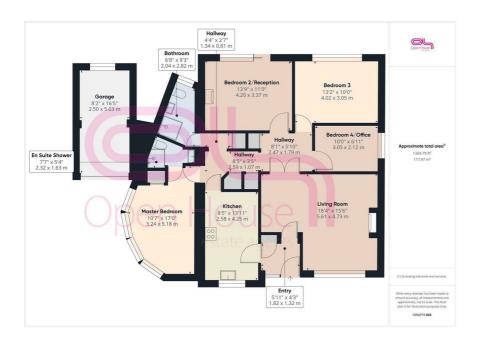

# **Entrance hallway**

# **Living/Dining Room**

18'5" x 15'6" (5.61 x 4.73 (4.72))

#### **Kitchen**

8'6" x 13'11" (2.58 (2.59) x 4.25 (4.24))

#### **Inner Hallway**

#### Bedroom 4 / Office

10'0" x 6'11" (3.05 x 2.12 (2.11))

#### Bedroom 3

13'2" x 10'0" (4.02 (4.01) x 3.05)

## Bedroom 2 / Reception 2

13'9" x 11'1" (4.20 (4.19) x 3.37 (3.38))

#### **Bathroom**

6'8" x 9'3" (2.04 (2.03) x 2.82)

#### **Master Bedroom**

10'8" x 17'0" (3.24 (3.25) x 5.18)

# **En Suite**

7'7" x 5'4" (2.32 (2.31) x 1.63)

#### Garden

### Garage

8'2" x 16'6" (2.50 (2.49) x 5.03)

206 South Coast Road Peacehaven East Sussex BN10 8JP 01273 830 987 bnsales@localagent.co.uk