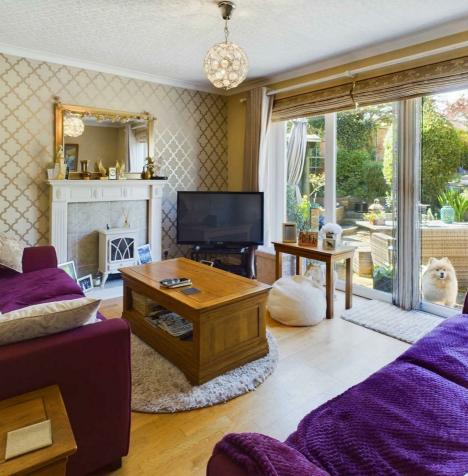

# **Living/Dining Room**

18'5" x 15'6" (5.61 x 4.73 (4.72))

## Bedroom 2 / Reception 2

13'9" x 11'1" (4.20 (4.19) x 3.37 (3.38))