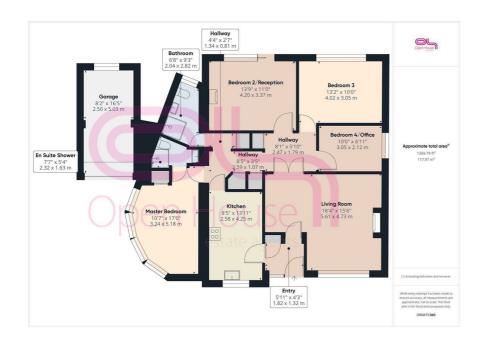

# **Entrance hallway**

# **Living/Dining Room**

18'5" x 15'6" (5.61 x 4.73 (4.72))

#### **Kitchen**

8'6" x 13'11" (2.58 (2.59) x 4.25 (4.24))

#### **Inner Hallway**

#### Bedroom 4 / Office

10'0" x 6'11" (3.05 x 2.12 (2.11))

#### Bedroom 3

13'2" x 10'0" (4.02 (4.01) x 3.05)

## Bedroom 2 / Reception 2

13'9" x 11'1" (4.20 (4.19) x 3.37 (3.38))

#### **Bathroom**

6'8" x 9'3" (2.04 (2.03) x 2.82)

#### **Master Bedroom**

10'8" x 17'0" (3.24 (3.25) x 5.18)

# **En Suite**

7'7" x 5'4" (2.32 (2.31) x 1.63)

#### Garden

### Garage

8'2" x 16'6" (2.50 (2.49) x 5.03)

206 South Coast Road Peacehaven East Sussex BN10 8JP 01273 830 987 bnsales@localagent.co.uk