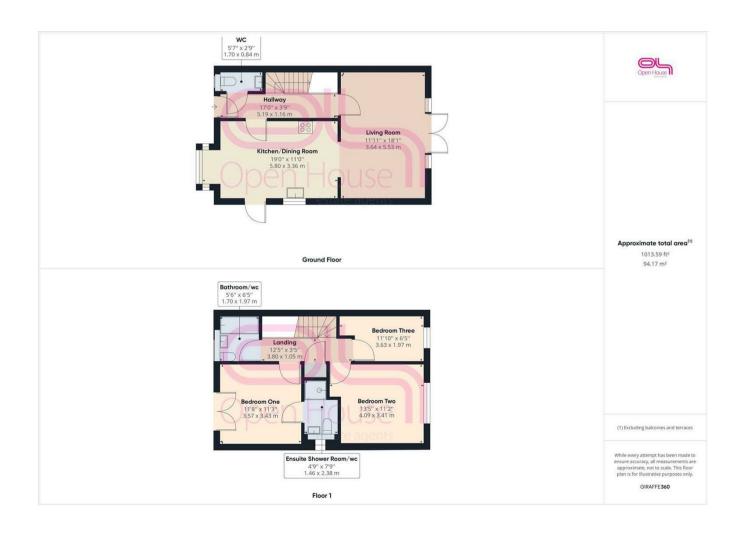

## South Coast Road, Peacehaven, East Sussex, BN10 8SX Asking Price £377,250

**Council Tax Band: D** 

Positioned in this small, RECENTLY BUILT, popular development sits this STUNNING, three-bedroom FAMILY HOME. This fantastic home could be the perfect property for a growing family or even a buy to let investment. The property is situated CLOSE TO OPEN FIELDS, bus links to Brighton, the CLIFF TOP PROMENADE AND ACCESS TO THE BEACH. A little further afield you will find the Meridian shopping centre, primary and senior schools as well as other amenities. The central front door opens into a delightful entrance hall, here you will find stairs that rise to the first floor and a handy wc too. Positioned to the front is the kitchen/dining room, this space is beautiful and being dual aspect helps draw in a huge amount of light. The kitchen area offers an excellent array of matching units, work surfaces integrated appliances and space for a for a dining table and chairs. An opening from here flows through to the generous lounge which is another fantastic reception room where you will have more than enough space for your soft furnishings. Completing the ground floor is a handy wc. Upstairs consists of three generous bedrooms, bedroom one overlooks the front and offers views toward the English Channel alongside its own en suite shower room/wc. Bedrooms two and three are positioned to the rear. Concluding the interior is the family bathroom/wc. Outside space will also not disappoint, the front garden is very well planned as is the rear garden, both of which are low maintenance. Lastly, parking will be of no concern as the property offers two allocated parking spaces and an EV charging point too.