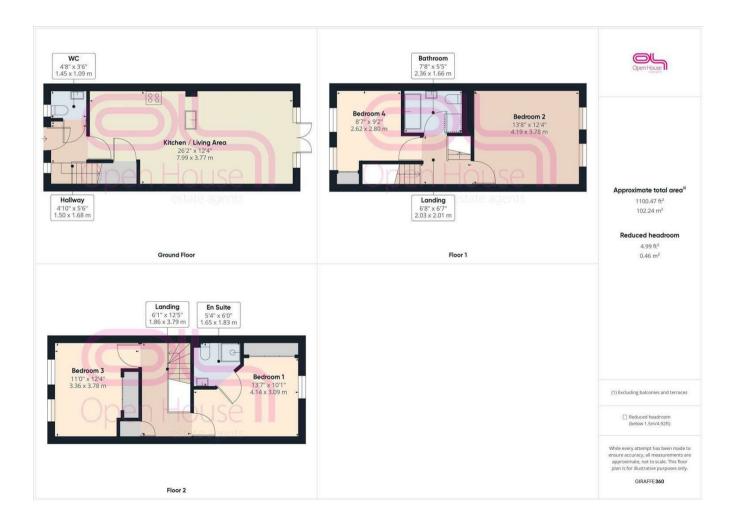

The accommodation comprises a fabulous ground floor open plan lounge/dining room/kitchen with a great range of modern kitchen units and surfaces, along with integrated appliances. This is a beautiful room to entertain your friends with doors leading out onto the sunny low maintenance rear garden, ideal for those summer barbecues.

A cloakroom/wc is also a very handy addition on the ground floor. The generous and versatile accommodation continues to the first floor with two further double bedrooms, one which is currently used as a second sitting room and a modern bathroom/WC with shower over. The top floor consists of two more double bedrooms. The master bedroom offers built in wardrobes, a gorgeous en-suite shower room/WC. and views over the rooftops towards downland.

Further attributes include two allocated parking spaces located at the rear of the property and a low maintenance sunny rear garden with some mature shrubbery.

206 South Coast Road, Peacehaven, East Sussex, BN10 8JP 01273 830 987 bnsales@localagent.co.uk