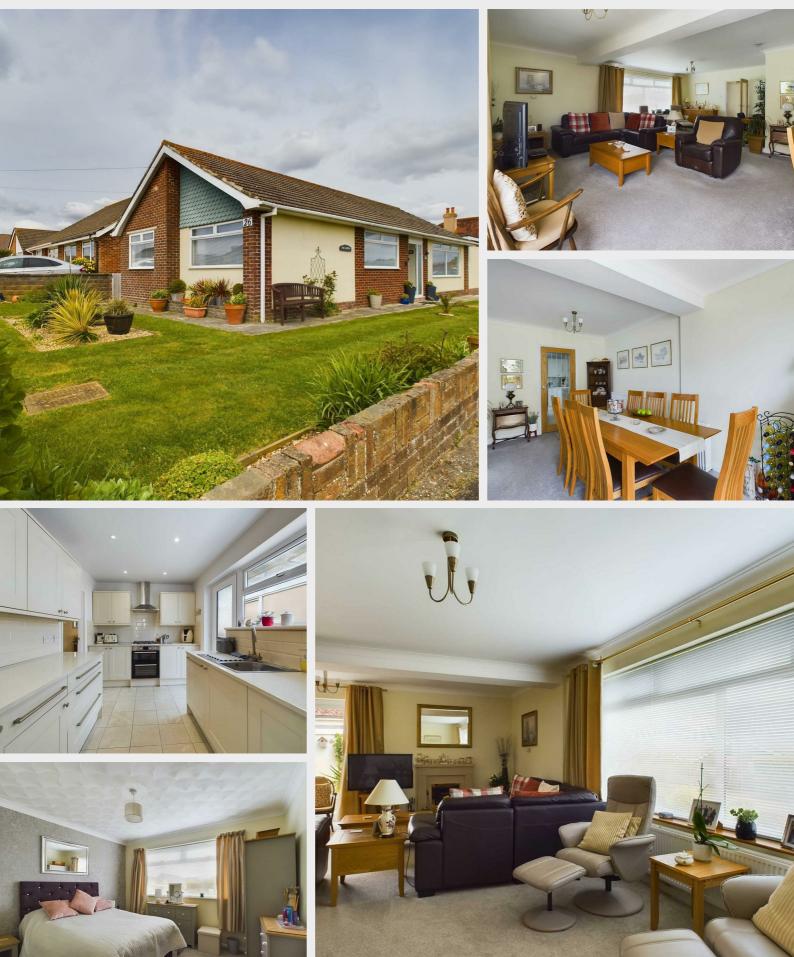

## 26 Southview Road, Peacehaven, BN10 8DR Freehold Asking Price £425,000

The current owners of this superb, extended bungalow have updated and improved their home to an exacting standard. Now the opportunity arises for a new owner to move in and enjoy their new home without testing their DIY skills. Located centrally, you will find local amenities, bus routes and local parks just moments away. The centralised front door leads through into a handy entrance porch which is the perfect spot for your shoes and coats. An internal door from here opens in an inviting entrance hall. Positioned to the rear is the extended living space which is extremely spacious and will comfortably accommodate all of your soft furnishings, dining table and chairs and still offering enough room for a study area too. Close by is the recently refitted kitchen which consists of a wealth of contemporary units, work surfaces and all important appliance space too. A door from here leads to a handy side loggia which boasts further storage options alongside access to both front and rear gardens. Three bedrooms are featured, all are an excellent size. These are accompanied by two fully refitted shower rooms which are immaculately presented. Outside space is simply superb. The rear garden offers seclusion and is an absolute sun trap. Here you will find well stocked raised beds, direct access to the garage and a gate leading to the front. The side and front gardens have been landscaped and include flower and shrub borders and beds and areas of lawn. Completing this beautiful home is a private drive which leads to the detached garage which offer power and light.