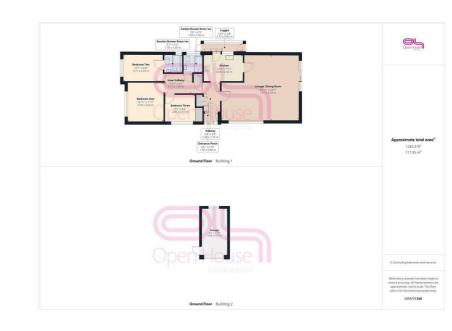

## Lounge/Dining Room

23'11" x 20'7" (7.29 x 6.27)

**Kitchen** 12'0" x 7'11" (3.66 x 2.41)

**Bedroom One** 11'7" x 10'11" (3.53 x 3.33)

**Ensuite Shower Room/wc** 5'7" x 5'5" (1.70 x 1.65)

**Bedroom Two** 12'1" x 8'8" (3.68 x 2.64)

**Bedroom Three** 9'3" x 8'2" (2.82 x 2.49)

**Family Shower Room/wc** 5'6" x 5'5" (1.68 x 1.65)

206 South Coast Road Peacehaven East Sussex BN10 8JP 01273 830 987 bnsales@localagent.co.uk

www.openhousebrighton.co.uk