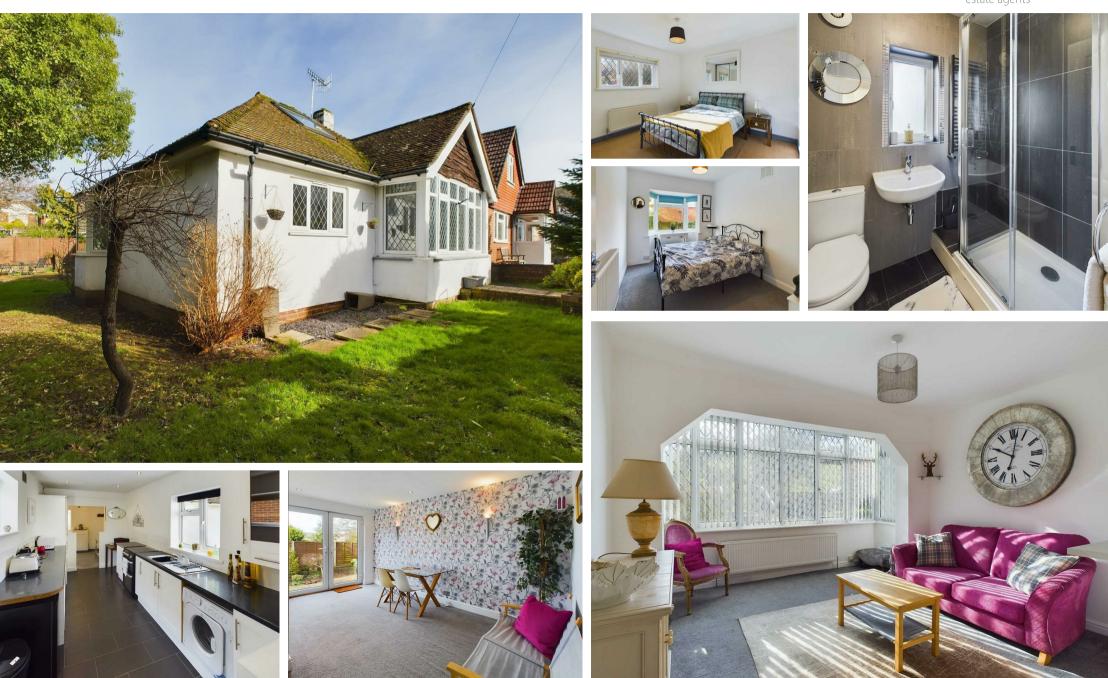

59 Westfield Avenue North, Saltdean, Brighton, East Sussex, BN2 8HS Offers Over £400,000 Council Tax Band: D

This is a FANTASTIC OPPORTUNITY at acquire this WONDERFUL and SPACIOUS detached bungalow, which is situated in this highly popular LOCATION. The property has been very well maintained and is ready for someone to move in and make their forever home. Location of this bungalow is perfect with bus stops directly outside, it has easy transport links into Brighton and Eastbourne, whilst maintaining the country feel with views over the countryside to the rear and being opposite an open green. Just over one mile's pleasant walk, you will find Saltdean's famous Art Deco Lido and the wonderful Saltdean Beach.

You are granted access to this delightful home via the main entrance door which leads into the spacious entrance hallway. On the ground floor you have a bright and spacious living room which overlooks the front, two double bedrooms with the master bedroom having built in wardrobes, a shower room, a bright modern fitted kitchen which opens into the delightful dining room which has patio doors leading to the garden. The garden is part lawned and part patio and wraps around three sides of the bungalow.

The abundance of natural light that comes into this secluded home is to be admired and the property is being offered for sale with vacant possession.

206 South Coast Road, Peacehaven, East Sussex, BN10 8JP 01273 830 987 bnsales@localagent.co.uk