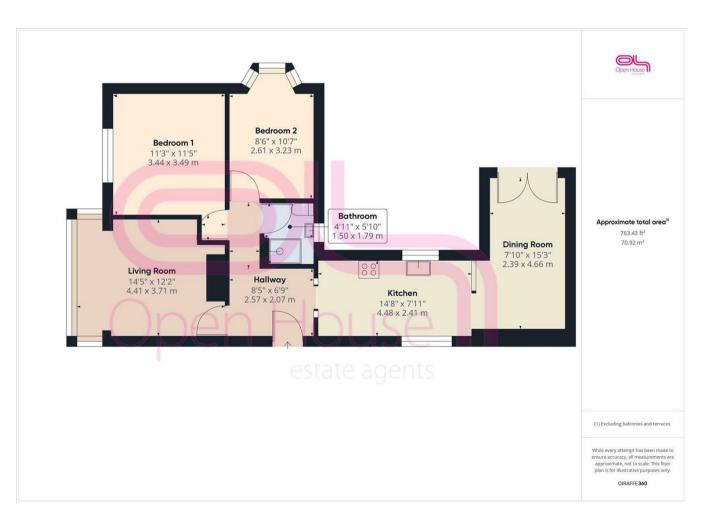

You are granted access to this delightful home via the main entrance door which leads into the spacious entrance hallway. On the ground floor you have a bright and spacious living room which overlooks the front, two double bedrooms with the master bedroom having built in wardrobes, a shower room, a bright modern fitted kitchen which opens into the delightful dining room which has patio doors leading to the garden. The garden is part lawned and part patio and wraps around three sides of the bungalow.