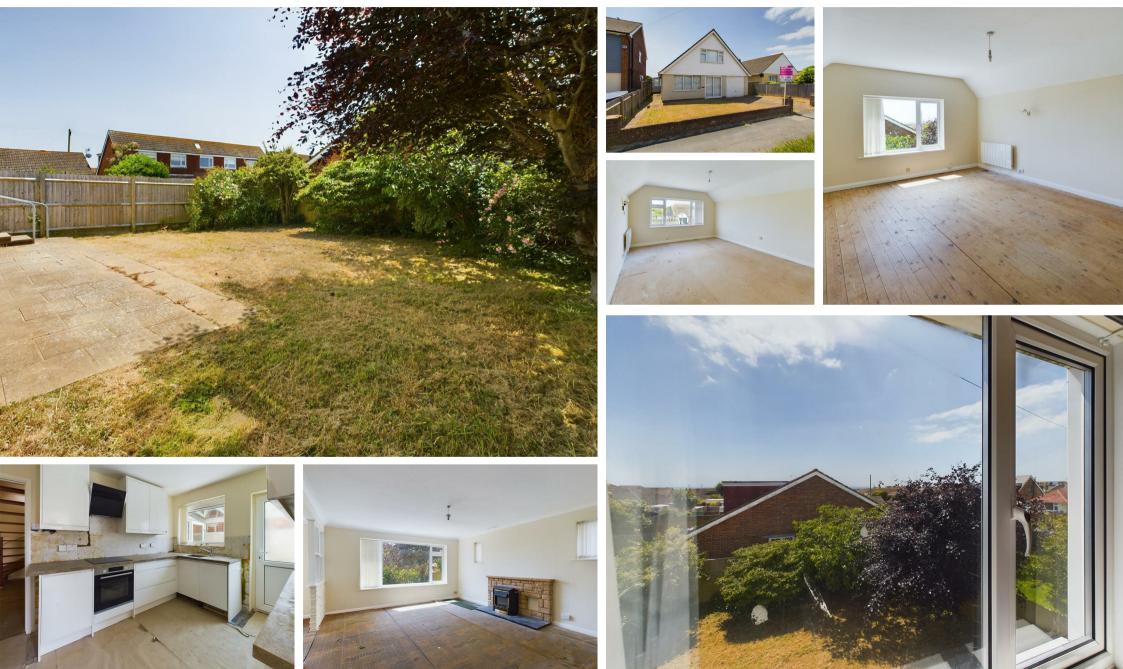

23 Balcombe Road, Peacehaven, BN10 7RE Asking Price £450,000 Council Tax Band: D

This chalet style FAMILY HOME is located in an EXTREMELY CENTRAL LOCATION and as such is close to local schools, Meridian shopping centre and bus routes to Brighton and beyond. The property boasts GENEROUS living space and also offers NO CHAIN. On approach, you will note off road parking which leads to the integral garage. A sliding door then opens into a large entrance porch. From here a further door draws you into the extremely spacious entrance hall where you will find access to all principle rooms alongside a staircase which rises to the first floor. Positioned to the rear is the large lounge and separate dining room which are both south facing and as such are light and bright. Close by you will find the newly fitted kitchen which needs completing but does offer recently fitted cupboards, drawers and work surfaces alongside a bosh cooker, hob and extractor, brand new fridge freezer plus additional brand new appliances. A door from here offers access to a side conservatory, which can also be used as an additional utility room as this has also been to house a washing machine in previous times. There are two doors from here giving access to the front and another giving access to the Southerly facing rear garden. The bathroom has also been replaced with a modern suite and again just needs a finishing touch. Adjacent is a handy wc. Completing the ground floor are two very sizeable double bedrooms and the ground floor is fitted with underfloor heating. Upstairs will not disappoint, here you will find two extremely large bedrooms, one of which is accessed via an additional, very useful room, which can be used as a dressing area/ cot room or even a study, whilst the reminder has views across Peacehaven. Lastly, the rear garden faces south and has been laid to lawn with fenced boundaries and gated access to the front.