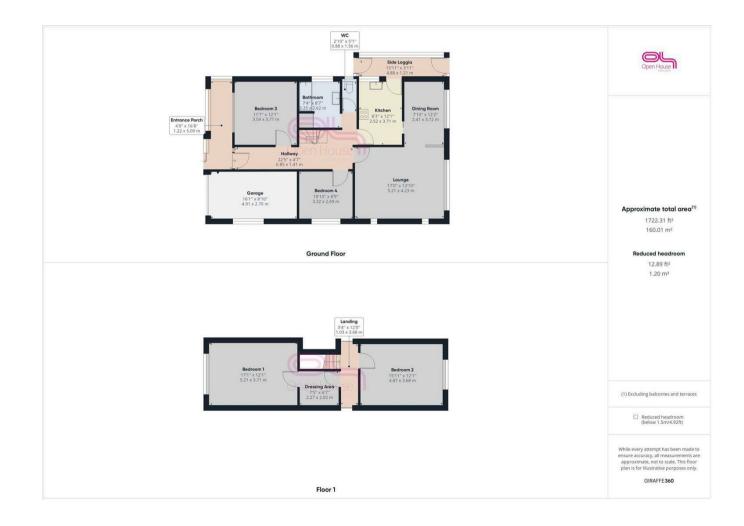

23 Balcombe Road, Peacehaven, BN10 7RE Asking Price £450,000 Council Tax Band: D

This chalet style FAMILY HOME is located in an EXTREMELY CENTRAL LOCATION and as such is close to local schools, Meridian shopping centre and bus routes to Brighton and beyond. The property boasts GENEROUS living space and also offers NO CHAIN. On approach, you will note off road parking which leads to the integral garage. A sliding door then opens into a large entrance porch. From here a further door draws you into the extremely spacious entrance hall where you will find access to all principle rooms alongside a staircase which rises to the first floor. Positioned to the rear is the large lounge and separate dining room which are both south facing and as such are light and bright. Close by you will find the newly fitted kitchen which needs completing but does offer recently fitted cupboards, drawers and work surfaces alongside a bosh cooker, hob and extractor, brand new fridge freezer plus additional brand new appliances. A door from here offers access to a side conservatory, which can also be used as an additional utility room as this has also been to house a washing machine in previous times. There are two doors from here giving access to the front and another giving access to the Southerly facing rear garden. The bathroom has also been replaced with a modern suite and again just needs a finishing touch. Adjacent is a handy wc. Completing the ground floor are two very sizeable double bedrooms and the ground floor is fitted with underfloor heating. Upstairs will not disappoint, here you will find two extremely large bedrooms, one of which is accessed via an additional, very useful room, which can be used as a dressing area/ cot room or even a study, whilst the reminder has views across Peacehaven. Lastly, the rear garden faces south and has been laid to lawn with fenced boundaries and gated access to the front.