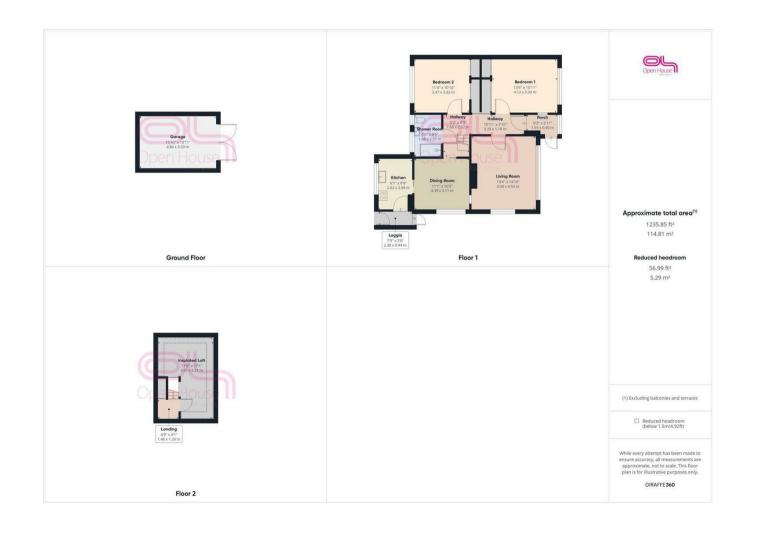

Winton Avenue, Saltdean, Saltdean, East Sussex, BN2 8FN Offers Over £450,000 Council Tax Band: D

This is a FANTASTIC opportunity to acquire this SPACIOUS DETACHED bungalow, which is situated in this HIGHLY POPULAR location of WEST Saltdean and is close to local shops and transport links into Brighton and Eastbourne. This has been a much loved property for many years and now requires a new family to come in and make this their forever home. You are granted access to the property via the main entrance door which leads into the entrance porch, from here there is a further door leading into the spacious hallway which has a double door storage cupboard. The living room and the main bedroom are to the front and both have large picture windows which overlook Saltdean. The master bedroom also has two double built in wardrobe cupboards. Bedroom two, which also has built in cupboards and the modern fitted shower room both overlook the rear garden. The large dining room is to the side which has a doorway to the rear leading to the kitchen. From the hallway there is access up to a very useful insulated loft. The good sized westerly facing rear garden consists of lawn and patio sections and has views over Saltdean. Lastly, to the front is a driveway which leads to a larger than average garage.