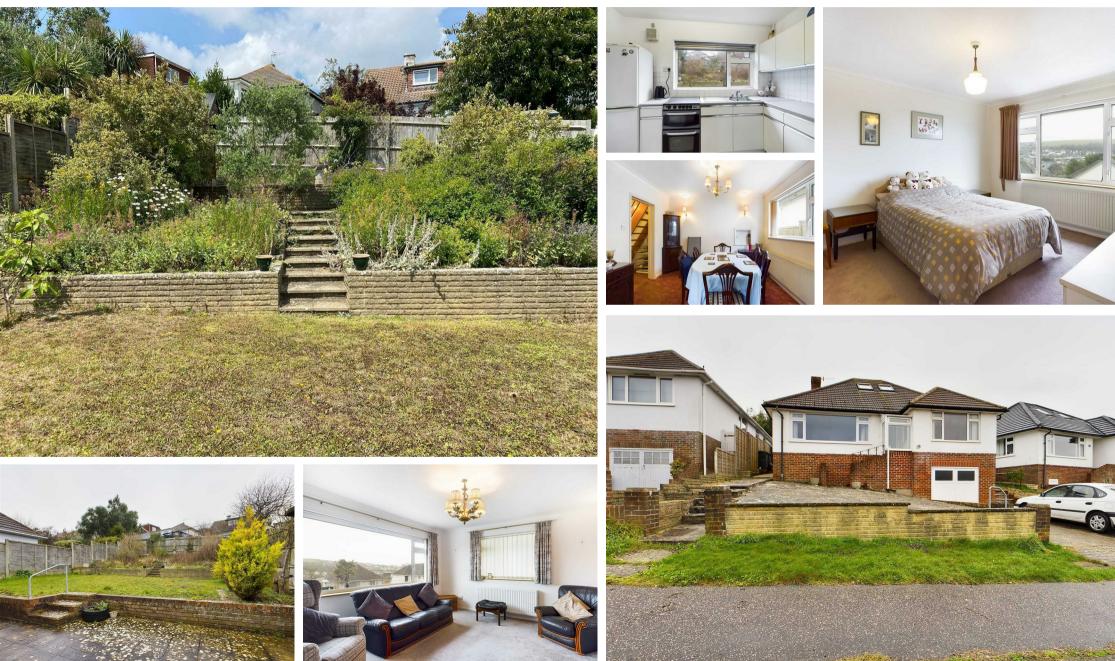

Winton Avenue, Saltdean, Saltdean, East Sussex, BN2 8FN Offers Over £450,000 Council Tax Band: D

This is a FANTASTIC opportunity to acquire this SPACIOUS DETACHED bungalow, which is situated in this HIGHLY POPULAR location of WEST Saltdean and is close to local shops and transport links into Brighton and Eastbourne. This has been a much loved property for many years and now requires a new family to come in and make this their forever home. You are granted access to the property via the main entrance door which leads into the entrance porch, from here there is a further door leading into the spacious hallway which has a double door storage cupboard. The living room and the main bedroom are to the front and both have large picture windows which overlook Saltdean. The master bedroom also has two double built in wardrobe cupboards. Bedroom two, which also has built in cupboards and the modern fitted shower room both overlook the rear garden. The large dining room is to the side which has a doorway to the rear leading to the kitchen. From the hallway there is access up to a very useful insulated loft. The good sized westerly facing rear garden consists of lawn and patio sections and has views over Saltdean. Lastly, to the front is a driveway which leads to a larger than average garage.