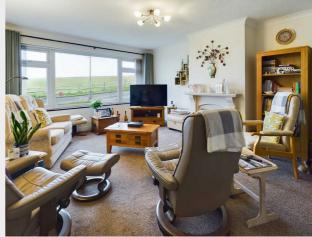

## 33 Gorham Way, Telscombe Cliffs, Peacehaven, East Sussex, BN10 7BA Freehold

If uninterrupted views over open fields and the sea are what you are after, then look no further. This exceptionally well kept three-bedroom detached bungalow, is situated in arguably one of the most popular roads in Telscombe Cliffs. Located opposite the Telscombe Tye and within a 5-minute walk of the seafront, this property is ideal for taking your dog on a long stroll over the fields or stretching your legs on the cliff top and then stopping in at the local smuggler's pub on the way back for that well-earned refreshment. The property itself has been very well looked after and has been a family home for many years but is now ready for a new couple or family to make it their forever home. You are granted access to the bungalow via the main entrance door into the entrance porch, which in turn leads into the bright and spacious hallway. The main living room and kitchen are both located at the front so you can make the most of those stunning views. Bedroom one and bedroom two are both located at the rear, and both have access out into the rear conservatory. The modern family bathroom has been modernised into a wonderful shower room for ease of use. Bedroom three is now accessed from the living room and currently used as a dining room, but this could easily be changed back into a bedroom. The conservatory is split into two sections. The side area is currently being used as a very useful office/study area, whilst the full width rear section overlooks and gives access to the rear garden. The conservatory roof has been upgraded to allow for all year around use. The rear garden has been created over many years and has several different sections to include a wonderful lawned area, a delightful, paved patio area and raised beds and borders. Lastly, there is a level driveway leading into an integral garage. This is a home that you can move straight into and immediately live the dream, but equally has the potential to extend and make into a much larger property subject to all

**Entrance Porch** 2'11" x 3'7" (0.89 x 1.10 (1.09))

**Entrance hallway** 10'1" x 5'11" (3.07 x 1.80)

**Kitchen** 15'8" x 8'7" (4.78 x 2.62)

**Living Room** 16'2" x 13'5" (4.93 x 4.10 (4.09))

**Dining Room/Bedroom Two** 7'10" x 16'11" (2.39 x 5.15 (5.16))