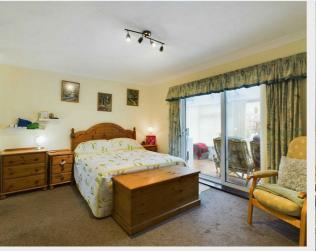

**Bedroom One** 10'11" x 14'10" (3.33 x 4.52)

**Bedroom Three** 8'10" x 8'8" (2.68 (2.69) x 2.64)

**Bathroom** 7'10" x 5'4" (2.39 x 1.63)

**Office/Study** 13'4" x 7'1" (4.07 (4.06) x 2.17 (2.16))

**Conservatory** 7'1" x 31'0" (2.17 (2.16) x 9.46 (9.45))