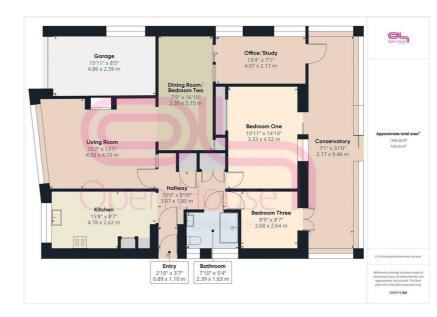

**Entrance Porch** 2'11" x 3'7" (0.89 x 1.10 (1.09))

**Entrance hallway** 10'1" x 5'11" (3.07 x 1.80)

**Kitchen** 15'8" x 8'7" (4.78 x 2.62)

**Living Room** 16'2" x 13'5" (4.93 x 4.10 (4.09))

**Dining Room/Bedroom Two** 7'10" x 16'11" (2.39 x 5.15 (5.16))

**Bedroom One** 10'11" x 14'10" (3.33 x 4.52)

**Bedroom Three** 8'10" x 8'8" (2.68 (2.69) x 2.64)

**Bathroom** 7'10" x 5'4" (2.39 x 1.63)

**Office/Study** 13'4" x 7'1" (4.07 (4.06) x 2.17 (2.16))

**Conservatory** 7'1" x 31'0" (2.17 (2.16) x 9.46 (9.45))

## **Rear Garden**

**Integral Grage** 15'11" x 8'2" (4.86 (4.85) x 2.49)

206 South Coast Road Peacehaven East Sussex BN10 8JP 01273 830 987 bnsales@localagent.co.uk

www.openhousebrighton.co.uk