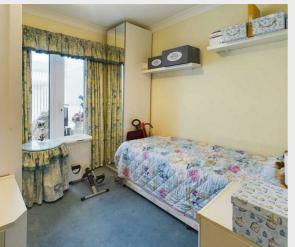

**Bedroom One** 10'11" x 14'10" (3.33 x 4.52)

**Bedroom Three** 8'10" x 8'8" (2.68 (2.69) x 2.64)

**Bathroom** 7'10" x 5'4" (2.39 x 1.63)

**Office/Study** 13'4" x 7'1" (4.07 (4.06) x 2.17 (2.16))

**Conservatory** 7'1" x 31'0" (2.17 (2.16) x 9.46 (9.45))