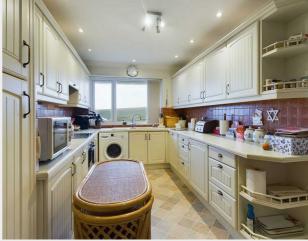

**Entrance Porch** 2'11" x 3'7" (0.89 x 1.10 (1.09))

**Entrance hallway** 10'1" x 5'11" (3.07 x 1.80)

**Kitchen** 15'8" x 8'7" (4.78 x 2.62)

**Living Room** 16'2" x 13'5" (4.93 x 4.10 (4.09))

**Dining Room/Bedroom Two** 7'10" x 16'11" (2.39 x 5.15 (5.16))