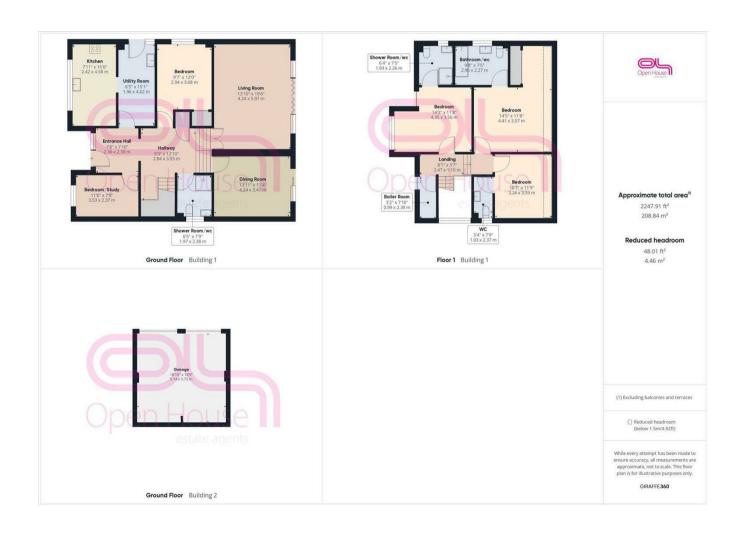

## 3 Wendale Drive, Peacehaven, BN10 8NX Asking Price £575,000 Council Tax Band: F

This EXQUISITE home offers EXTREMELY LARGE accommodation throughout and is located in a PREMIER Cul de Sac. Huge in proportion and equally well presented, you will find it to be a real STAND OUT PROPERTY and will be hard to beat. On opening the front door you are greeted by a very spacious entrance hall. Here you will find access to all principle rooms. Overlooking the front is the well fitted kitchen which boasts an open outlook and its own utility room. The lounge and separate dining room are both south facing with views to the mature rear garden. Furthermore, the ground floor offers two generous bedrooms alongside a modern shower room/wc. Moving up a level there are a further three double bedrooms, two of which feature en-suite shower rooms, whilst the remainder has its own cloakroom/wc. .Outside is fabulous, the rear garden features a large south facing patio and a generous area of lawn with flower bed and shrub borders. Gated access from here leads to the front where you will find a well tended front garden. Completing this guite unique home is a large double garage with power and light.