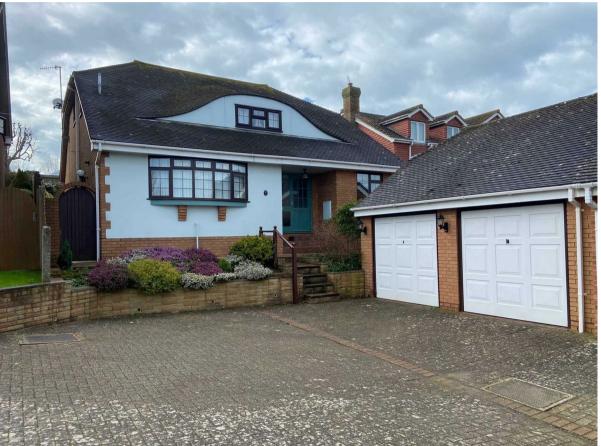

## 3 Wendale Drive, Peacehaven, BN10 8NX Asking Price £575,000 Council Tax Band: F

This EXQUISITE home offers EXTREMELY LARGE accommodation throughout and is located in a PREMIER Cul de Sac. Huge in proportion and equally well presented, you will find it to be a real STAND OUT PROPERTY and will be hard to beat. On opening the front door you are greeted by a very spacious entrance hall. Here you will find access to all principle rooms. Overlooking the front is the well fitted kitchen which boasts an open outlook and its own utility room. The lounge and separate dining room are both south facing with views to the mature rear garden. Furthermore, the ground floor offers two generous bedrooms alongside a modern shower room/wc. Moving up a level there are a further three double bedrooms, two of which feature en-suite shower rooms, whilst the remainder has its own cloakroom/wc. .Outside is fabulous, the rear garden features a large south facing patio and a generous area of lawn with flower bed and shrub borders. Gated access from here leads to the front where you will find a well tended front garden. Completing this guite unique home is a large double garage with power and light.