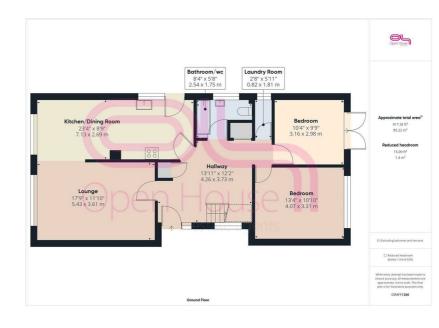

## 125A Ambleside Avenue, Telscombe Cliffs, Peacehaven, East Sussex, BN10 7LG Freehold

Hidden from the road by privacy hedging is this TRULY STUNNING family home which offers an EXCELLENT STANDARD of accommodation and needs to be seen to be FULLY APPRECIATED. The current owners have spent a great deal of effort in creating a home that offers both a contemporary yet comfortable feel. Once you open the front door you will instantly be taken aback by the double height entrance hall which features a three quarter turn staircase to the first floor galleried landing and a great deal of storage too. Located at the front is a very generous lounge which enjoys a west aspect and as such benefits from both the afternoon and evening sun. An opening from here leads through to the well proportioned and well equipped kitchen. Thoughtfully designed you will find significant storage and work surfaces alongside fitted appliances, perfect for a growing family. Positioned to the rear are two double  $bedrooms, both \ of \ which \ overlook \ the \ secluded \ rear \ garden. \ Completing \ this \ floor \ is \ a \ large \ family \ bathroom/wc$ and a laundry room with plumbing and space for appliances. Upstairs is equally impressive and is a reflection of the same thoughtful planning as the ground floor. The main bedroom is a superb space and boasts a vaulted ceiling and a westerly aspect which helps draw in a significant amount of light. Two further bedrooms are located on this floor and these are of a great proportion too. Concluding the interior of this magnificent home is a further family bathroom. Outside space will not disappoint, the front garden has high boundaries for seclusion and is laid to level  $lawn\ with\ gravel\ borders.\ A\ path\ from\ here\ leads\ to\ the\ rear\ garden\ which\ is\ arranged\ with\ a\ large\ lawn\ and\ a\ paved$ patio with pergola, perfect for al fresco dining. Lastly, parking will be of no concern as the property features a long private drive which leads to the garage.