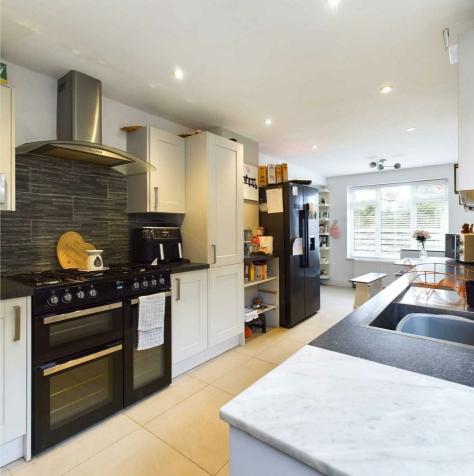

## 125A Ambleside Avenue, Telscombe Cliffs, Peacehaven, East Sussex, BN10 7LG Freehold

Hidden from the road by privacy hedging is this TRULY STUNNING family home which offers an EXCELLENT STANDARD of accommodation and needs to be seen to be FULLY APPRECIATED. The current owners have spent a great deal of effort in creating a home that offers both a contemporary yet comfortable feel. Once you open the front door you will instantly be taken aback by the double height entrance hall which features a three quarter turn staircase to the first floor galleried landing and a great deal of storage too. Located at the front is a very generous lounge which enjoys a west aspect and as such benefits from both the afternoon and evening sun. An opening from here leads through to the well proportioned and well equipped kitchen. Thoughtfully designed you will find significant storage and work surfaces alongside fitted appliances, perfect for a growing family. Positioned to the rear are two double  $bedrooms, both \ of \ which \ overlook \ the \ secluded \ rear \ garden. \ Completing \ this \ floor \ is \ a \ large \ family \ bathroom/wc$ and a laundry room with plumbing and space for appliances. Upstairs is equally impressive and is a reflection of the same thoughtful planning as the ground floor. The main bedroom is a superb space and boasts a vaulted ceiling and a westerly aspect which helps draw in a significant amount of light. Two further bedrooms are located on this floor and these are of a great proportion too. Concluding the interior of this magnificent home is a further family bathroom. Outside space will not disappoint, the front garden has high boundaries for seclusion and is laid to level  $lawn\ with\ gravel\ borders.\ A\ path\ from\ here\ leads\ to\ the\ rear\ garden\ which\ is\ arranged\ with\ a\ large\ lawn\ and\ a\ paved$ patio with pergola, perfect for al fresco dining. Lastly, parking will be of no concern as the property features a long private drive which leads to the garage.