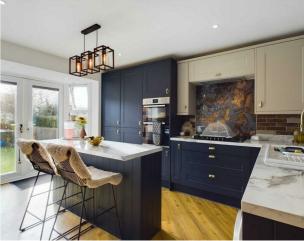

An inviting and large entrance porch leads through to an impressive wide hallway, from here all principle rooms can be accessed. The large south facing lounge/dining room is a really light and bright room making it the perfect evening retreat. Close by is the beautiful kitchen/breakfast room which really offers the wow factor. Doors from here flood the room with sunlight due to its southerly aspect. Four bedrooms are present, all of which are excellent doubles and these are serviced by a quality family bathroom/wc. Furthermore the main bedroom also features its own dressing room and a luxurious en suite shower room/wc. Concluding the interior is an adaptable loft space which can be utilised in many ways such as an office space or a play room perhaps, the choice will be yours.