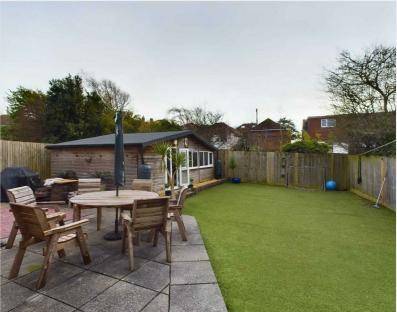

The 'Pièce de résistance' of this fantastic home is the large south facing rear garden and summer house, which is currently being used as a hair salon, but could very easily be an annexe or guest house for visiting family.