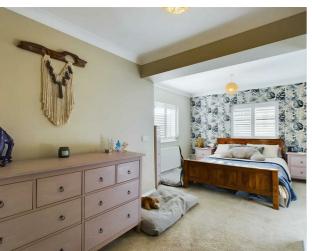

# **Bedroom Two**

11'11" x 11'4" (3.63 x 3.45)

#### **Bedroom Three**

11'2" x 10'5" (3.40 x 3.17 (3.18))