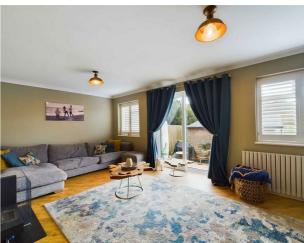

An inviting and large entrance porch leads through to an impressive wide hallway, from here all principle rooms can be accessed. The large south facing lounge/dining room is a really light and bright room making it the perfect evening retreat. Close by is the beautiful kitchen/breakfast room which really offers the wow factor. Doors from here flood the room with sunlight due to its southerly aspect. Four bedrooms are present, all of which are excellent doubles and these are serviced by a quality family bathroom/wc. Furthermore the main bedroom also features its own dressing room and a luxurious en suite shower room/wc. Concluding the interior is an adaptable loft space which can be utilised in many ways such as an office space or a play room perhaps, the choice will be yours.

### Lounge

19'4" x 10'10" (5.89 x 3.30)

# **Dining Room**

9'10" x 8'2" (3.00 x 2.49)