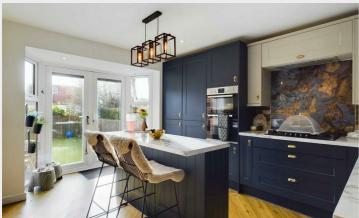

An inviting and large entrance porch leads through to an impressive wide hallway, from here all principle rooms can be accessed. The large south facing lounge/dining room is a really light and bright room making it the perfect evening retreat. Close by is the beautiful kitchen/breakfast room which really offers the wow factor. Doors from here flood the room with sunlight due to its southerly aspect. Four bedrooms are present, all of which are excellent doubles and these are serviced by a quality family bathroom/wc. Furthermore the main bedroom also features its own dressing room and a luxurious en suite shower room/wc. Concluding the interior is an adaptable loft space which can be utilised in many ways such as an office space or a play room perhaps, the choice will be yours.