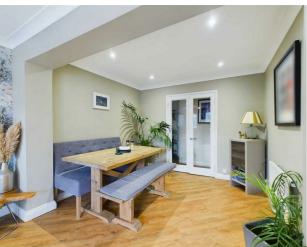

An inviting and large entrance porch leads through to an impressive wide hallway, from here all principle rooms can be accessed. The large south facing lounge/dining room is a really light and bright room making it the perfect evening retreat. Close by is the beautiful kitchen/breakfast room which really offers the wow factor. Doors from here flood the room with sunlight due to its southerly aspect. Four bedrooms are present, all of which are excellent doubles and these are serviced by a quality family bathroom/wc. Furthermore the main bedroom also features its own dressing room and a luxurious en suite shower room/wc. Concluding the interior is an adaptable loft space which can be utilised in many ways such as an office space or a play room perhaps, the choice will be yours.