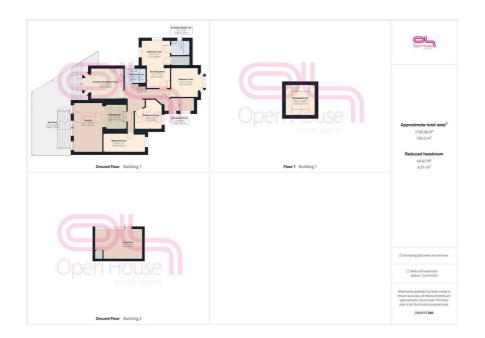

An inviting and large entrance porch leads through to an impressive wide hallway, from here all principle rooms can be accessed. The large south facing lounge/dining room is a really light and bright room making it the perfect evening retreat. Close by is the beautiful kitchen/breakfast room which really offers the wow factor. Doors from here flood the room with sunlight due to its southerly aspect. Four bedrooms are present, all of which are excellent doubles and these are serviced by a quality family bathroom/wc. Furthermore the main bedroom also features its own dressing room and a luxurious en suite shower room/wc. Concluding the interior is an adaptable loft space which can be utilised in many ways such as an office space or a play room perhaps, the choice will be yours.

The 'Pièce de résistance' of this fantastic home is the large south facing rear garden and summer house, which is currently being used as a hair salon, but could very easily be an annexe or guest house for visiting family.