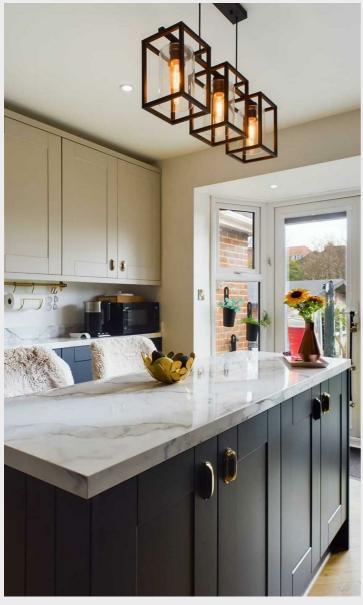

An inviting and large entrance porch leads through to an impressive wide hallway, from here all principle rooms can be accessed. The large south facing lounge/dining room is a really light and bright room making it the perfect evening retreat. Close by is the beautiful kitchen/breakfast room which really offers the wow factor. Doors from here flood the room with sunlight due to its southerly aspect. Four bedrooms are present, all of which are excellent doubles and these are serviced by a quality family bathroom/wc. Furthermore the main bedroom also features its own dressing room and a luxurious en suite shower room/wc. Concluding the interior is an adaptable loft space which can be utilised in many ways such as an office space or a play room perhaps, the choice will be yours.