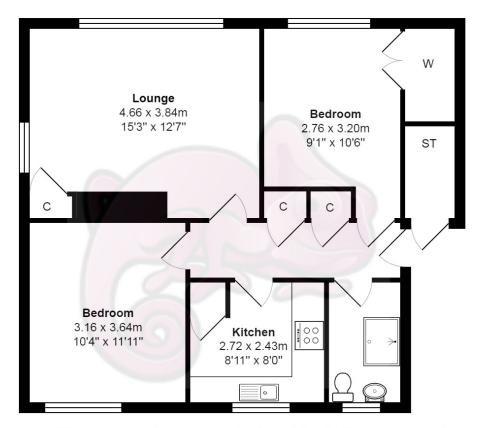

Internally the apartment comprises hallway with two useful storage cupboards, large main lounge/living room with picture window to the front providing attractive views, the kitchen has modern units and is a perfect size with attractive private outlook onto lawned communal drying green.

## Home Report Valuation £90,000

www.packdetails.com Reference: HP652190

Postcode: G84 8UP

There are two double bedrooms and a modern wet room/shower room wth electric shower, wash hand basin and w.c.

The property is heated with gas central heating and double glazed windows.

## **Vendor Comments**

Brilliant location so close to Colquhoun Square and the excellent local shops and amenities which are only a few hundred yards from the property.

All measurements are approximate and for display purposes only Total Area:  $61.3 \text{ m}^2 \dots 659 \text{ ft}^2$ 