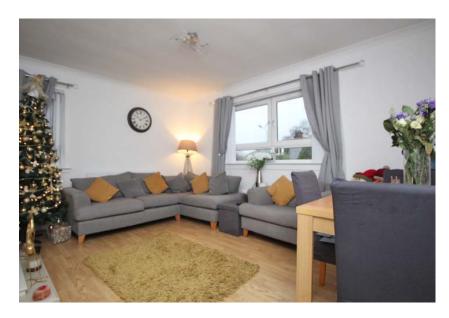

Internally the apartment comprises hallway with two useful storage cupboards, large main lounge/living room with picture window to the front providing attractive views, the kitchen has modern units and is a perfect size with attractive private outlook onto lawned communal drying green.