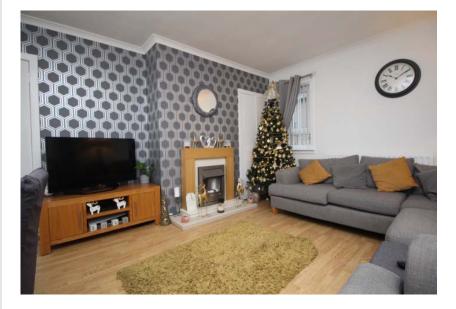

Internally the apartment comprises hallway with two useful storage cupboards, large main lounge/living room with picture window to the front providing attractive views, the kitchen has modern units and is a perfect size with attractive private outlook onto lawned communal drying green.

## Home Report Valuation £90,000

www.packdetails.com Reference: HP652190

Postcode: G84 8UP

There are two double bedrooms and a modern wet room/shower room wth electric shower, wash hand basin and w.c.

The property is heated with gas central heating and double glazed windows.