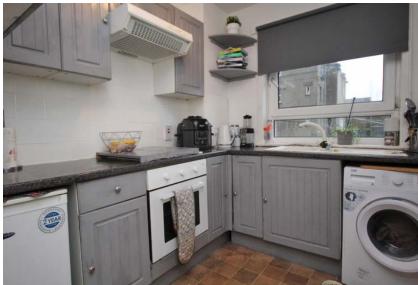

Internally the apartment comprises hallway with two useful storage cupboards, large main lounge/living room with picture window to the front providing attractive views, the kitchen has modern units and is a perfect size with attractive private outlook onto lawned communal drying green.