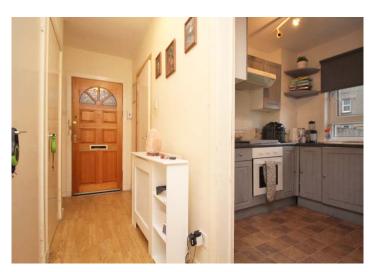

Internally the apartment comprises hallway with two useful storage cupboards, large main lounge/living room with picture window to the front providing attractive views, the kitchen has modern units and is a perfect size with attractive private outlook onto lawned communal drying green.