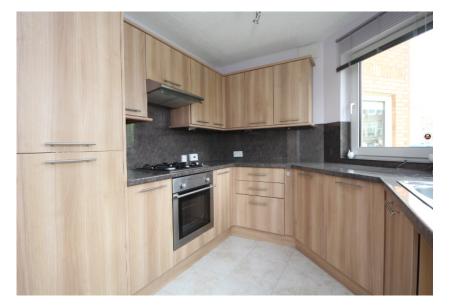

## Home Report Valuation £125,000

www.packdetails.com Reference: HP626024

Postcode: G84 7AH

Entrance hallway with a separate walk in storage cupboard, large main lounge/living room with feature window to the front and ample space for dining table if preferred, there is a modernised and well fitted kitchen with great range of storage units and further windows of the front.