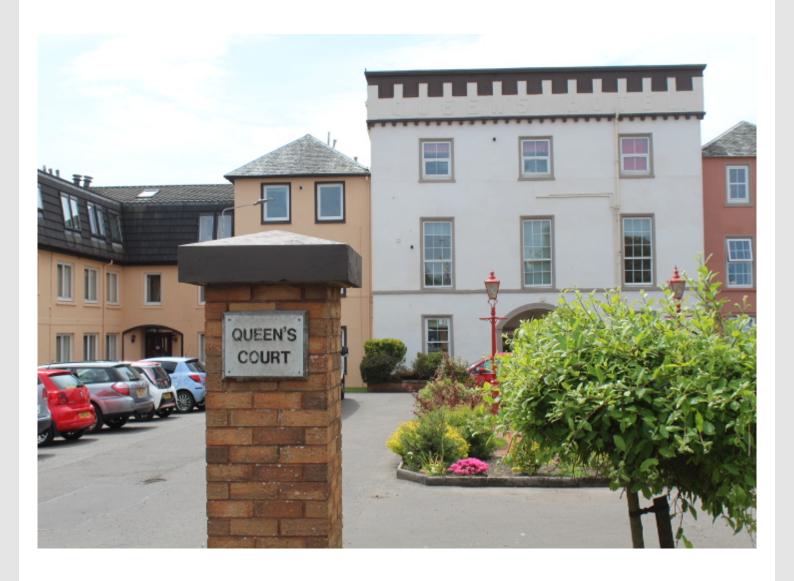

Queens Court Helensburgh G84 7AH

1 1

## Offers Over £120,000

Modernised Ground Floor Flat situated in popular development close to Helensburgh seafront and within level walking distance of town centre.

The property has been modernised over the years and has the added benefit of a linking garage which has courtesy door leading directly into the apartment.

## Location

Queens Court is situated in East Clyde Street and is therefore within easy walking distance of the town centre which has an excellent range of amenities including variety of local shops, bars and restaurants. The property is also within 500 yards of the seafront and Queens Court itself has grounds which border on to the Estuary and provide some stunning views.