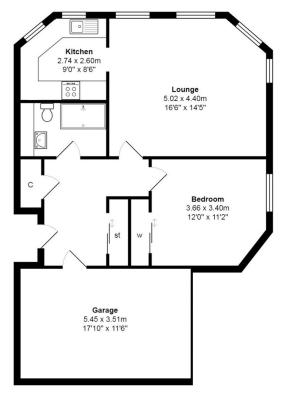

## Home Report Valuation £125,000

www.packdetails.com Reference: HP626024

Postcode: G84 7AH

Entrance hallway with a separate walk in storage cupboard, large main lounge/living room with feature window to the front and ample space for dining table if preferred, there is a modernised and well fitted kitchen with great range of storage units and further windows of the front.

Impressive large double bedroom with wardrobe and a re fitted modern shower room with three piece suite comprising shower stall, wash hand basin and w.c.

Gas ch. Garage with electric door. Double glazing.

Also found the locked front and rear doors to the building reassuring as no one can just wander into the building without a key or someone letting them in.

Total Area:(including garage) 78.5 m<sup>2</sup> ... 845 ft<sup>2</sup>