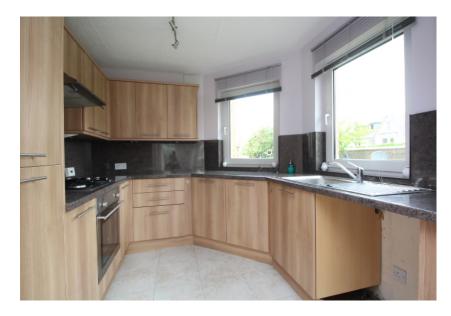

## Home Report Valuation £125,000

www.packdetails.com Reference: HP626024

Postcode: G84 7AH

Entrance hallway with a separate walk in storage cupboard, large main lounge/living room with feature window to the front and ample space for dining table if preferred, there is a modernised and well fitted kitchen with great range of storage units and further windows of the front.