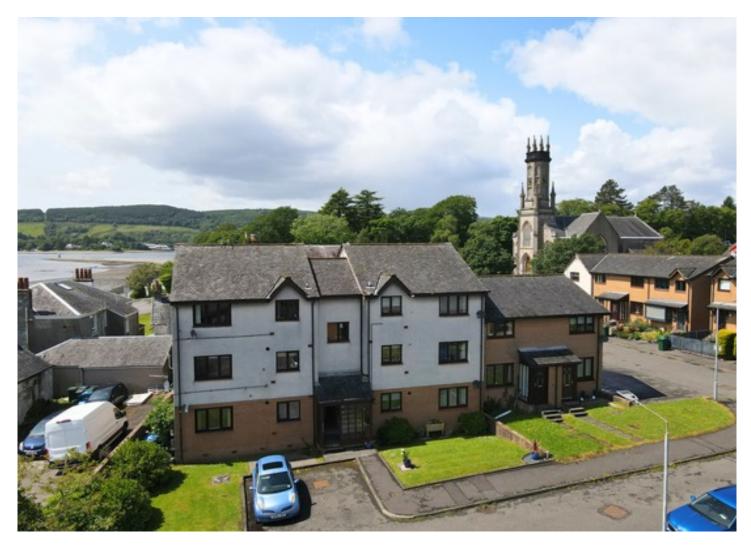

## Offers Over £110,000

Situated in a nice quiet setting this attractive modern 1st Floor Flat is well presented throughout and offers ideal accommodation for the successful buyer.

The building itself is traditionally constructed and has a brick and render exterior beneath a pitched, natural slate roof. This particular building is getting a new double glazed communal front entrance within the next few weeks and this also includes replacement of the communal windows on the landing areas.

To the front there are neat garden areas and a central path to the entrance. The rear garden is also well maintained and is in a private position and screened by mature shrubs.

Internally this apartment is well presented throughout and has a modern, freshly decorated interior including self coloured carpets and a modern kitchen and bathroom.