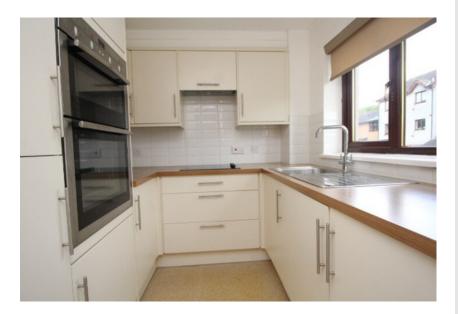

The accommodation comprises entrance hall, good sized lounge/living room with window to the front which affords a nice open outlook. The kitchen has been refitted to a high standard and has a range of modern floor and wall storage units including integrated oven hob and hood and a stainless steel sink. Ample worktop surface area and a window to the front.