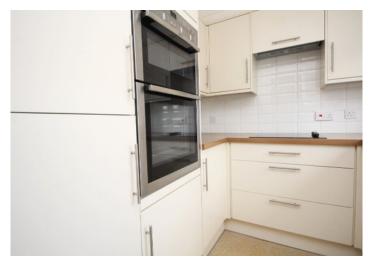

The accommodation comprises entrance hall, good sized lounge/living room with window to the front which affords a nice open outlook. The kitchen has been refitted to a high standard and has a range of modern floor and wall storage units including integrated oven hob and hood and a stainless steel sink. Ample worktop surface area and a window to the front.