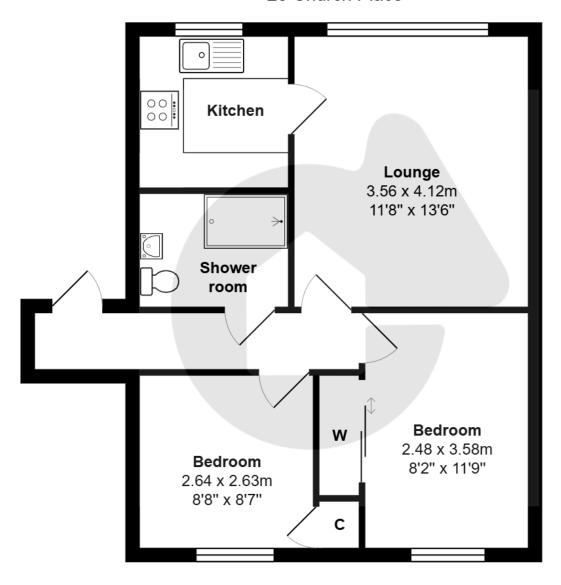

#### 28 Church Place

All measurements are approximate and for display purposes only

Total Area: 52 52.9 m<sup>2</sup> ... 570 ft<sup>2</sup>