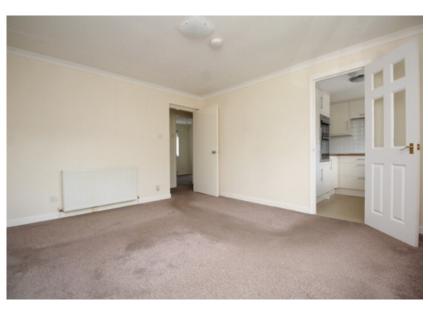

The accommodation comprises entrance hall, good sized lounge/living room with window to the front which affords a nice open outlook. The kitchen has been refitted to a high standard and has a range of modern floor and wall storage units including integrated oven hob and hood and a stainless steel sink. Ample worktop surface area and a window to the front.