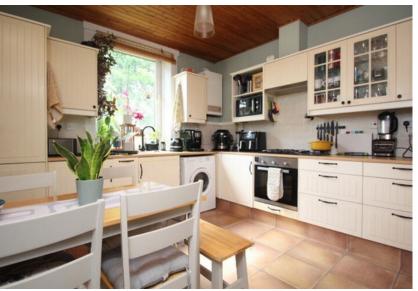

The garden area to the rear is enclosed and comprises a level lawn area with drying poles and space at the far side for bin storage.

Internally this well presented flat has an excellent layout of accommodation and also includes a dining sized kitchen which at one side has a door opening to a very useful box room recess area which is perfect to be used as a small office/computer room.

# Home Report Valuation £65,000

The accommodation comprises entrance hallway, attractive bay window lounge/living room with neutral decoration, quality floor covering and a feature fireplace.

The dining size kitchen has a window to the rear, worktop surface area in an Lshaped arrangement with integrated sink, hob oven and hood. There is ample space for a good size dining table and access to the aforementioned box room.