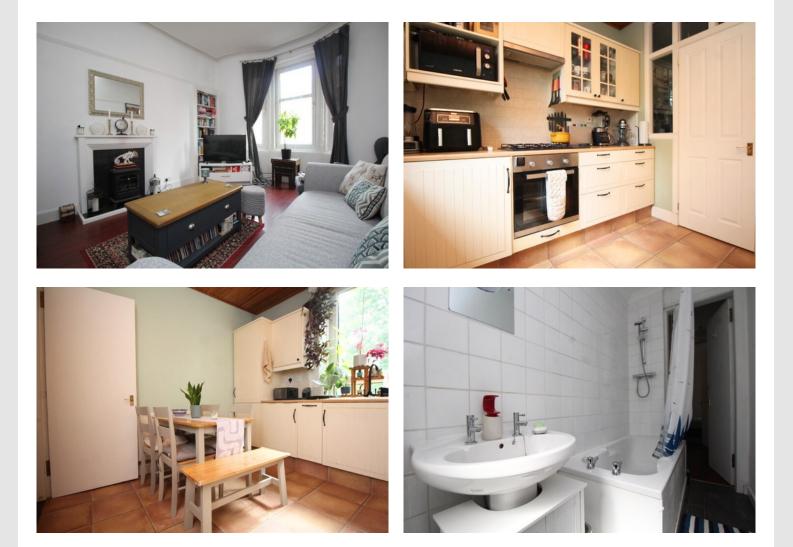

## Offers Over £63,000

Situated on the preferred first floor position this spacious one bedroom flat is in a great location close to the town centre.

The property is situated within a red sandstone tenement block and is entered via communal front door to a well maintained close which leads through to the rear gardens.

The garden area to the rear is enclosed and comprises a level lawn area with drying poles and space at the far side for bin storage.

Internally this well presented flat has an excellent layout of accommodation and also includes a dining sized kitchen which at one side has a door opening to a very useful box room recess area which is perfect to be used as a small office/computer room.

# Home Report Valuation £65,000

The accommodation comprises entrance hallway, attractive bay window lounge/living room with neutral decoration, quality floor covering and a feature fireplace.

The dining size kitchen has a window to the rear, worktop surface area in an Lshaped arrangement with integrated sink, hob oven and hood. There is ample space for a good size dining table and access to the aforementioned box room.

Double bedroom which has window to the front and built in wardrobes at the far end.

The bathroom is bright and fresh and has a three-piece suite comprising panelled bath with mains shower and shower curtain, wash and basin and w.c.. Window to the rear.

The property further benefits from gas fired central heating, double glazing and would be an excellent first home or indeed a very successful buy to let.