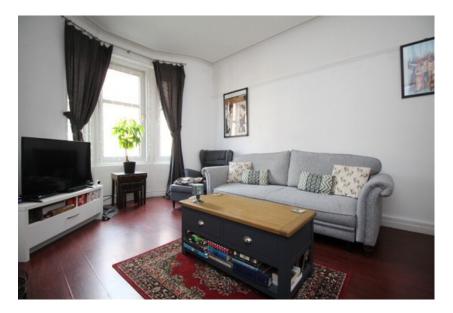

# Home Report Valuation £65,000

The accommodation comprises entrance hallway, attractive bay window lounge/living room with neutral decoration, quality floor covering and a feature fireplace.

The dining size kitchen has a window to the rear, worktop surface area in an Lshaped arrangement with integrated sink, hob oven and hood. There is ample space for a good size dining table and access to the aforementioned box room.