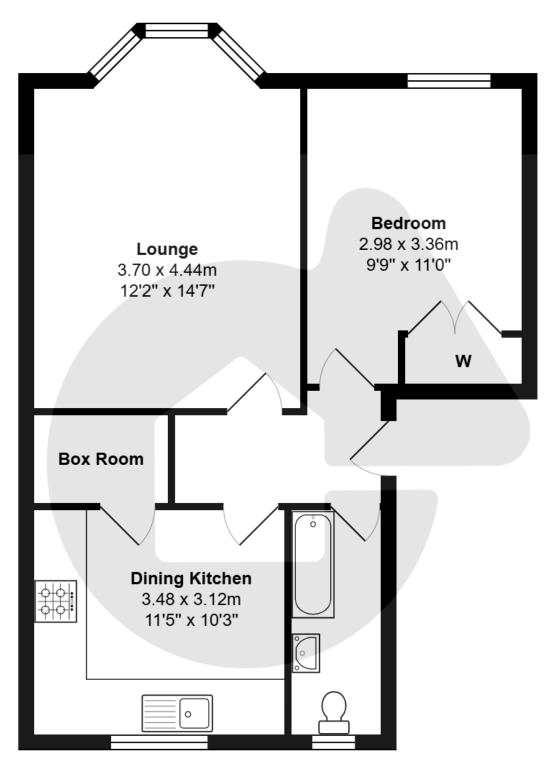

#### Vendor Comments

Having libed here for over 9 years I know its such a nice handy location for everything. Great shops, train station and town centre all within a few hundred yards walk.

Total Area: 52.4 m<sup>2</sup> ... 564 ft<sup>2</sup>

#### All measurements are approximate and for display purposes only