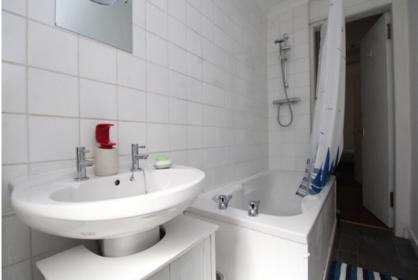

Double bedroom which has window to the front and built in wardrobes at the far end.

The bathroom is bright and fresh and has a three-piece suite comprising panelled bath with mains shower and shower curtain, wash and basin and w.c.. Window to the rear.