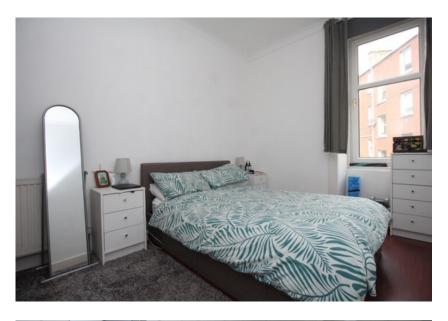

Double bedroom which has window to the front and built in wardrobes at the far end.

The bathroom is bright and fresh and has a three-piece suite comprising panelled bath with mains shower and shower curtain, wash and basin and w.c.. Window to the rear.