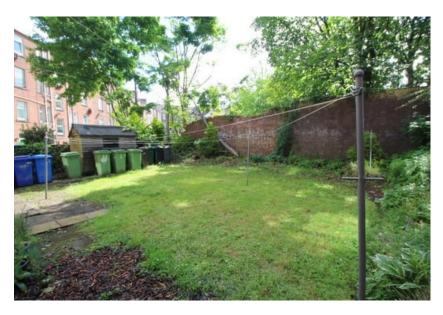

The garden area to the rear is enclosed and comprises a level lawn area with drying poles and space at the far side for bin storage.

Internally this well presented flat has an excellent layout of accommodation and also includes a dining sized kitchen which at one side has a door opening to a very useful box room recess area which is perfect to be used as a small office/computer room.