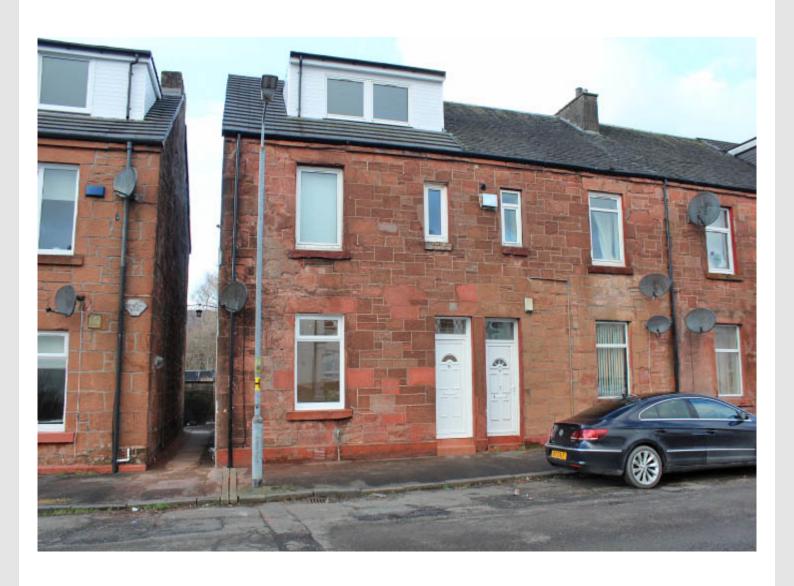

Union Street Alexandria G83 9AH

## Offers Over £69,750

Beautifully upgraded traditional red sandstone Main Door Apartment situated in an established location with enclosed garden to the rear.

The property is in stunning condition throughout with a completely upgraded interior and is therefore an ideal first time buy as it is very much a classic turn key property.

The rear of the property is typical for these types of terrace apartments and consist of large level open lawns with communal areas and private gardens with this one having a nice outlook and facing south west which means you get sun all afternoon and evening. This particular apartment also has an enclosed mono bloc fenced area which is ideal for storage of bins.