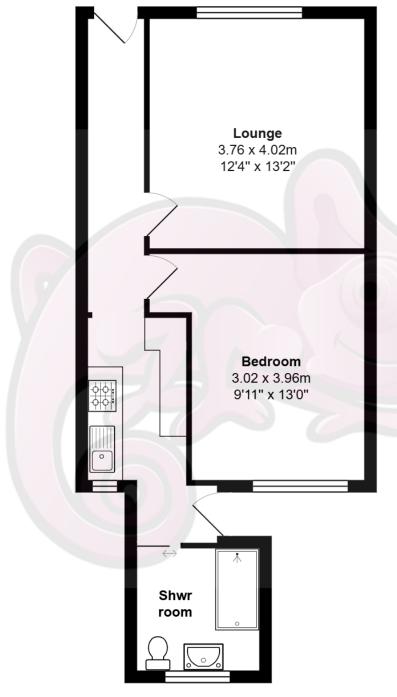

## **Vendor Comments**

This has been a great flat which I have enjoyed ownign for many many years and will be sorry to see it go. Excellent first home for someone.

Total Area: 45.4 m<sup>2</sup> ... 488 ft<sup>2</sup>