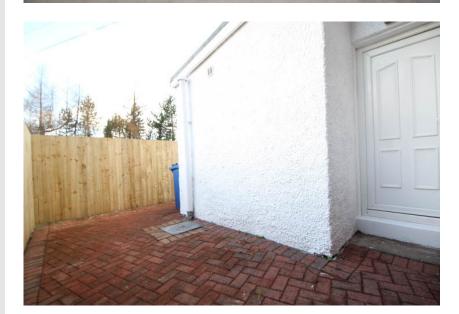

The rear of the property is typical for these types of terrace apartments and consist of large level open lawns with communal areas and private gardens with this one having a nice outlook and facing south west which means you get sun all afternoon and evening. This particular apartment also has an enclosed mono bloc fenced area which is ideal for storage of bins.