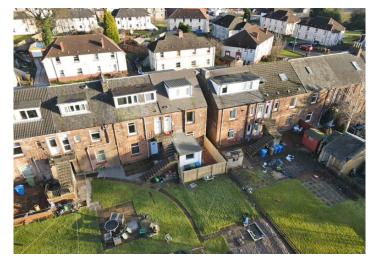

The rear of the property is typical for these types of terrace apartments and consist of large level open lawns with communal areas and private gardens with this one having a nice outlook and facing south west which means you get sun all afternoon and evening. This particular apartment also has an enclosed mono bloc fenced area which is ideal for storage of bins.