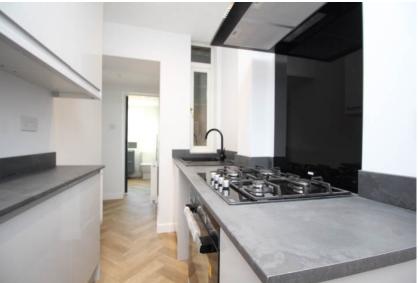

## Home Report Valuation £72,000

www.packdetails.com

The kitchen is galley style and is finished with attractive high gloss grey fronted wall and floor storage units with integrated gas hob and oven, quality sink and drainer with central tap and contrasting worktop surface area along two sides.