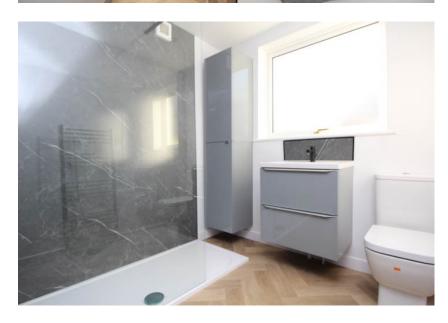

At the far end of the hallway is a beautifully finished shower room which comprises large double shower enclosure, wash and basin within vanity unit and a low-level WC.

The property is heated with gas central heating including a new central heating boiler cleverly concealed in the bedroom cupboard.