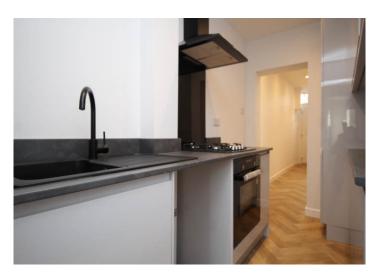

## Home Report Valuation £72,000

www.packdetails.com

The kitchen is galley style and is finished with attractive high gloss grey fronted wall and floor storage units with integrated gas hob and oven, quality sink and drainer with central tap and contrasting worktop surface area along two sides.