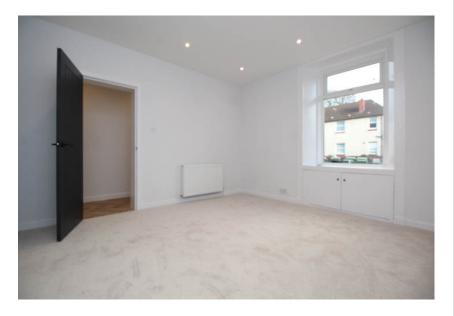

Internally the property is immediately impressive and comprises reception hallway with quality flooring and fresh decoration, large front facing lounge/ living room with picture window, quality carpets and inset ceiling lights.

The double bedroom also has window to the rear, freshly emulsioned walls, ceiling lights and quality carpet.