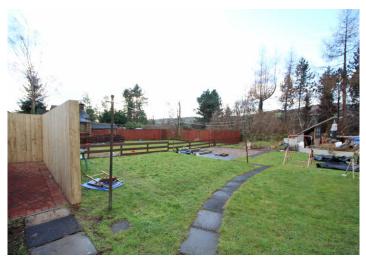

The rear of the property is typical for these types of terrace apartments and consist of large level open lawns with communal areas and private gardens with this one having a nice outlook and facing south west which means you get sun all afternoon and evening. This particular apartment also has an enclosed mono bloc fenced area which is ideal for storage of bins.