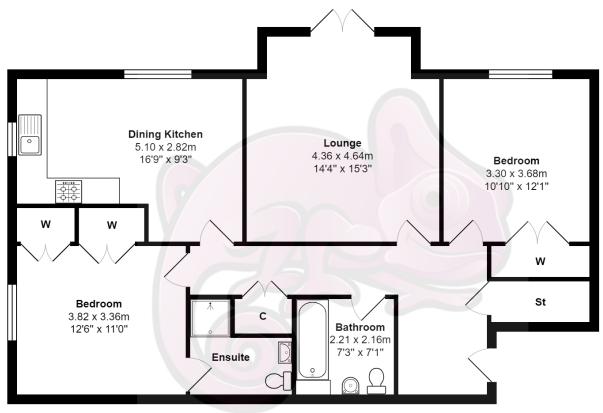

Surrounding the development are well maintained and landscaped grounds which include level lawned areas, pavements, mature trees and shrubs in addition to ample resident and visitor parking areas.

Internally this particular property is one of the larger apartments at c. 950 sq ft which gives plenty of living space and loads of great storage.

# Home Report Valuation £175,000

The accommodation comprises L shaped hallway with two separate storage cupboards, large main lounge/living room with feature wall and bracket for tv and then on the main wall there are French doors opening to a Paris balcony which gives you a great view on the right over tot the golf course.

The kitchen is dining sized with one side having space for a large table and the far side with a range of floor and wall mounted storage units with in built sink, integrated hob and oven and plumbing for washing machine.

There are two double bedrooms, both with built in storage and the master with a large en suite shower room. The main bathroom has original 3 piece suite comprising bath, wash hand basin and w.c.

The property further benefits from gas central heating, security controlled entry and pvc double glazing.

### **Vendor Comments**

This has been such a great flat as is in a very quiet development and yet so handy for all the amenities.

Total Area: 91.9 m<sup>2</sup> ... 989 ft<sup>2</sup> All measurements are approximate and for display purposes only