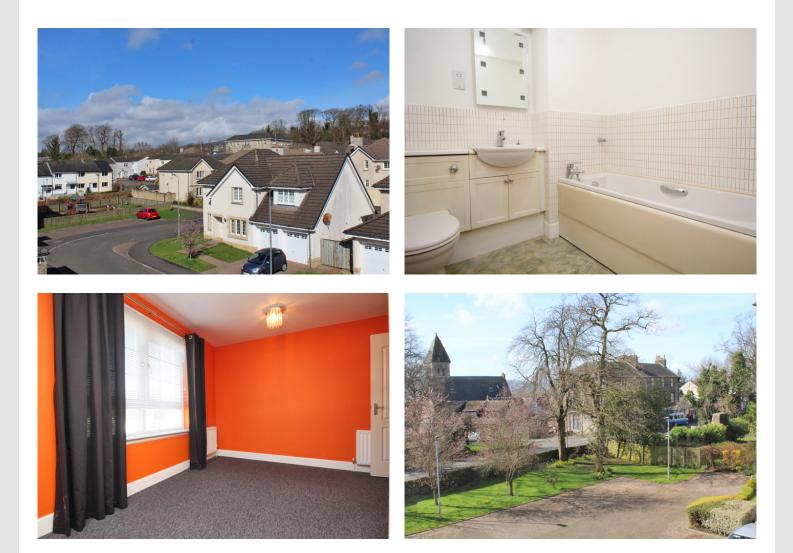

## Fixed Price £168,500

This spacious 2 bedroom flat is situated on the second floor of a purpose built development by CALA homes.

The Fairways development is in a great location in the centre of Cardross adjacent to the Golf course and within walking distance of the main street.

The building itself is finished with a blonde stone base with low maintenance render above and is set beneath a concrete tiled roof. Entry is via security controlled front door opening to a communal hallway with stairs to each level.

Surrounding the development are well maintained and landscaped grounds which include level lawned areas, pavements, mature trees and shrubs in addition to ample resident and visitor parking areas.

Internally this particular property is one of the larger apartments at c. 950 sq ft which gives plenty of living space and loads of great storage.

# Home Report Valuation £175,000

The accommodation comprises L shaped hallway with two separate storage cupboards, large main lounge/living room with feature wall and bracket for tv and then on the main wall there are French doors opening to a Paris balcony which gives you a great view on the right over tot the golf course.

The kitchen is dining sized with one side having space for a large table and the far side with a range of floor and wall mounted storage units with in built sink, integrated hob and oven and plumbing for washing machine.

There are two double bedrooms, both with built in storage and the master with a large en suite shower room. The main bathroom has original 3 piece suite comprising bath, wash hand basin and w.c.

The property further benefits from gas central heating, security controlled entry and pvc double glazing.

### **Vendor Comments**

This has been such a great flat as is in a very quiet development and yet so handy for all the amenities.

Total Area: 91.9 m<sup>2</sup> ... 989 ft<sup>2</sup> All measurements are approximate and for display purposes only