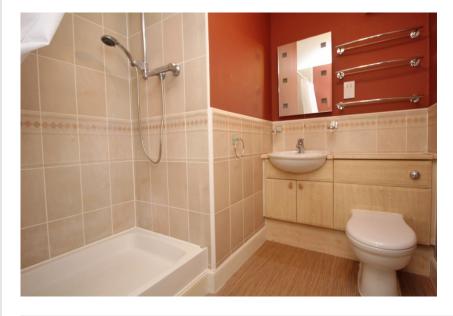

There are two double bedrooms, both with built in storage and the master with a large en suite shower room. The main bathroom has original 3 piece suite comprising bath, wash hand basin and w.c.

The property further benefits from gas central heating, security controlled entry and pvc double glazing.