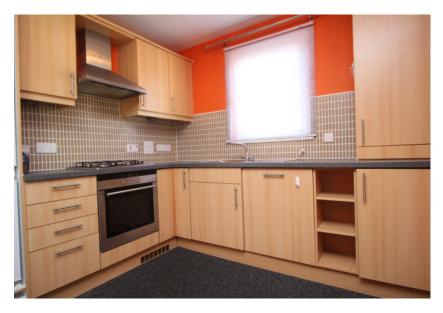

The kitchen is dining sized with one side having space for a large table and the far side with a range of floor and wall mounted storage units with in built sink, integrated hob and oven and plumbing for washing machine.