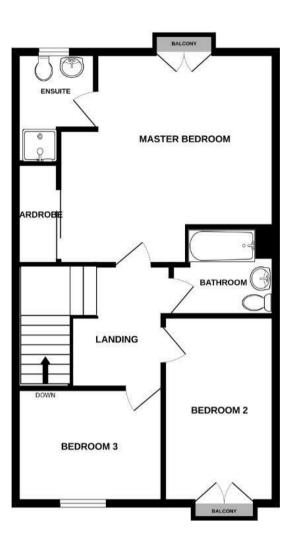

The first floor features three well-proportioned bedrooms, each designed with comfort in mind. The principal bedroom is particularly impressive, measuring '10'8x8'22' boasting fitted wardrobes and a charming Juliet balcony that overlooks the well-maintained rear garden. This room also benefits from a modern en-suite bathroom, adding a touch of luxury to your daily routine. Both bedrooms 2 & 3 are well sized, with the 2nd bedroom boasting a further Juliet balcony and double doors. Bedroom 3 is a generous single, or home office ideal for those home workers. The modern, full tiled bathroom services bedrooms 2 & 3 allowing you to tackle all that comes with day to day family life.

GROUND FLOOR 1ST FLOOR

<u>Ombudsman</u>

Whits every attempt has been made to ensure the accuracy of the floorplan contained here, measurements of doors, windows, rooms and any other items are approximate and no responsibility is taken for any recoord on the statement. This plan is for illustrative purposes only and should be used as such by any prospective purchaser. The services, systems and explainaces shown have not been tested and no guarantee as to their operability or efficiency can be given. Made with Meterpix 402025.