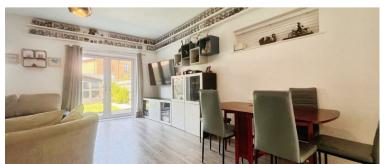

Upon entering, you are welcomed into a generous open-plan lounge and dining area measuring '17'4x14'7'' which seamlessly connects to a well-equipped kitchen at the front of the home. The design is both practical and inviting, with a distinctive place to prepare food, dine and relax, finished with patio doors at the far end of the room that allow natural light to flood in, creating a warm and airy atmosphere. The current owners have thoughtfully reconfigured the understairs storage cupboard, providing additional space for all your family's essentials. Finishing the ground floor accommodation well, is the essential downstairs W/C and further storage cupboard.