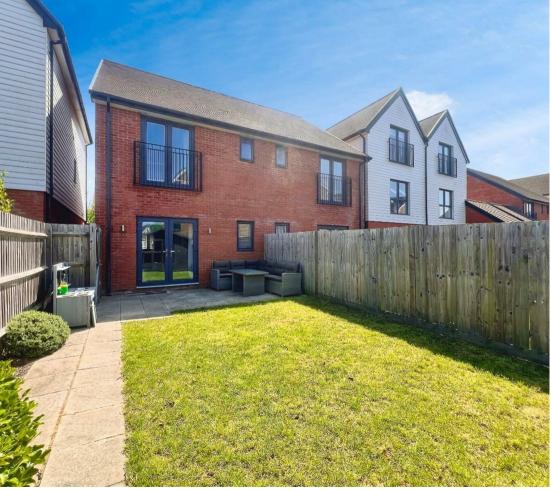

Outside, the property continues to impress with a beautifully kept rear garden, perfect for outdoor entertaining or simply enjoying the fresh air. A large timber out-building offers versatile space for storage or a workshop, while side & rear access enhances convenience. Beyond the rear gate is where you'll find the allocated 2 spaces.