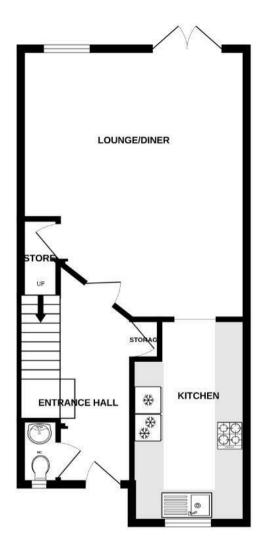

Upon entering, you are welcomed into a generous open-plan lounge and dining area measuring '17'4x14'7'' which seamlessly connects to a well-equipped kitchen at the front of the home. The design is both practical and inviting, with a distinctive place to prepare food, dine and relax, finished with patio doors at the far end of the room that allow natural light to flood in, creating a warm and airy atmosphere. The current owners have thoughtfully reconfigured the understairs storage cupboard, providing additional space for all your family's essentials. Finishing the ground floor accommodation well, is the essential downstairs W/C and further storage cupboard.

GROUND FLOOR 1ST FLOOR

<u>Ombudsman</u>

Whits every attempt has been made to ensure the accuracy of the floorplan contained here, measurements of doors, windows, rooms and any other items are approximate and no responsibility is taken for any recoord on the statement. This plan is for illustrative purposes only and should be used as such by any prospective purchaser. The services, systems and explainaces shown have not been tested and no guarantee as to their operability or efficiency can be given. Made with Meterpix 402025.