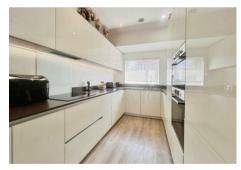

Upon entering, you are welcomed into a generous open-plan lounge and dining area measuring '17'4x14'7'' which seamlessly connects to a well-equipped kitchen at the front of the home. The design is both practical and inviting, with a distinctive place to prepare food, dine and relax, finished with patio doors at the far end of the room that allow natural light to flood in, creating a warm and airy atmosphere. The current owners have thoughtfully reconfigured the understairs storage cupboard, providing additional space for all your family's essentials. Finishing the ground floor accommodation well, is the essential downstairs W/C and further storage cupboard.