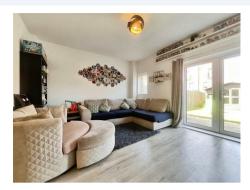

Upon entering, you are welcomed into a generous open-plan lounge and dining area measuring '17'4x14'7'' which seamlessly connects to a well-equipped kitchen at the front of the home. The design is both practical and inviting, with a distinctive place to prepare food, dine and relax, finished with patio doors at the far end of the room that allow natural light to flood in, creating a warm and airy atmosphere. The current owners have thoughtfully reconfigured the understairs storage cupboard, providing additional space for all your family's essentials. Finishing the ground floor accommodation well, is the essential downstairs W/C and further storage cupboard.