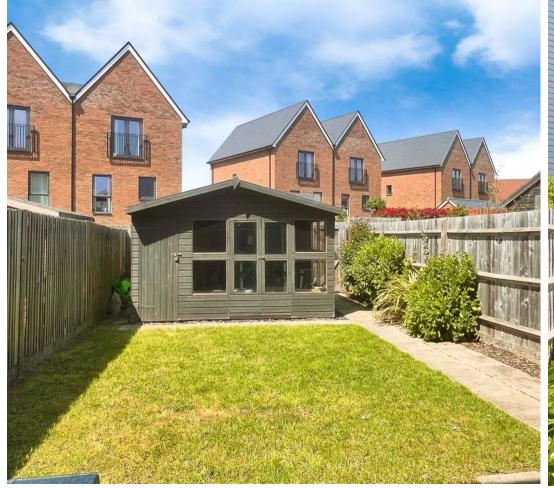

Outside, the property continues to impress with a beautifully kept rear garden, perfect for outdoor entertaining or simply enjoying the fresh air. A large timber out-building offers versatile space for storage or a workshop, while side & rear access enhances convenience. Beyond the rear gate is where you'll find the allocated 2 spaces.