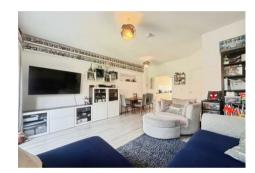

Upon entering, you are welcomed into a generous open-plan lounge and dining area measuring '17'4x14'7'' which seamlessly connects to a well-equipped kitchen at the front of the home. The design is both practical and inviting, with a distinctive place to prepare food, dine and relax, finished with patio doors at the far end of the room that allow natural light to flood in, creating a warm and airy atmosphere. The current owners have thoughtfully reconfigured the understairs storage cupboard, providing additional space for all your family's essentials. Finishing the ground floor accommodation well, is the essential downstairs W/C and further storage cupboard.