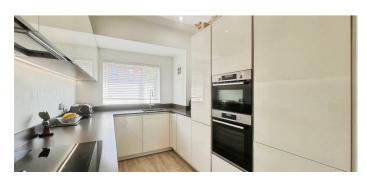

Upon entering, you are welcomed into a generous open-plan lounge and dining area measuring '17'4x14'7'' which seamlessly connects to a well-equipped kitchen at the front of the home. The design is both practical and inviting, with a distinctive place to prepare food, dine and relax, finished with patio doors at the far end of the room that allow natural light to flood in, creating a warm and airy atmosphere. The current owners have thoughtfully reconfigured the understairs storage cupboard, providing additional space for all your family's essentials. Finishing the ground floor accommodation well, is the essential downstairs W/C and further storage cupboard.