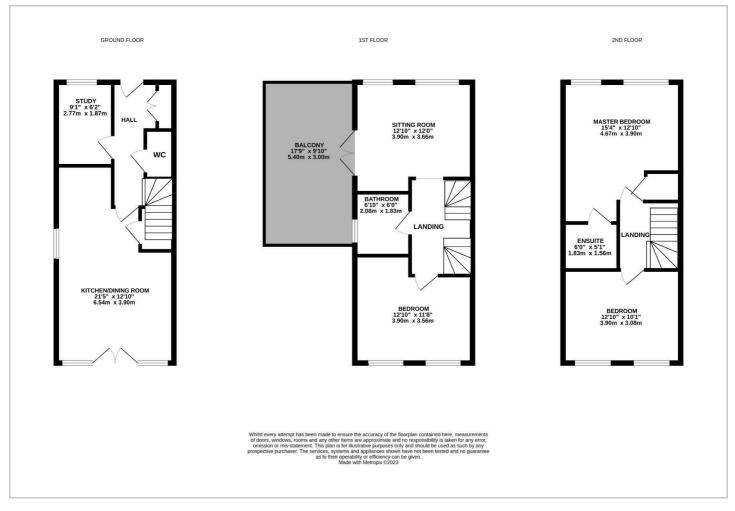

HERE TO GET **you** THERE



### Discovery Drive Kingsnorth, Ashford, TN23 3TR

Guide Price £375,000

🚔 з 📩 2 🕮 2 📕 в

Council Tax: C



## 13 Discovery Drive Kingsnorth, Ashford, TN23 3TR

# Guide Price £375,000





https://www.hunters.com



#### Floor Plan



#### Viewing

Please contact our Hunters Ashford Office on 01233 613613 if you wish to arrange a viewing appointment for this property or require further information.

### Energy Efficiency Graph



These particulars are intended to give a fair and reliable description of the property but no responsibility for any inaccuracy or error can be accepted and do not constitute an offer or contract. We have not tested any services or appliances (including central heating if fitted) referred to in these particulars and the purchasers are advised to satisfy themselves as to the working order and condition. If a property is unoccupied at any time there may be reconnection charges for any switched off/disconnected or drained services or appliances - All measurements are approximate. **THINKING OF S